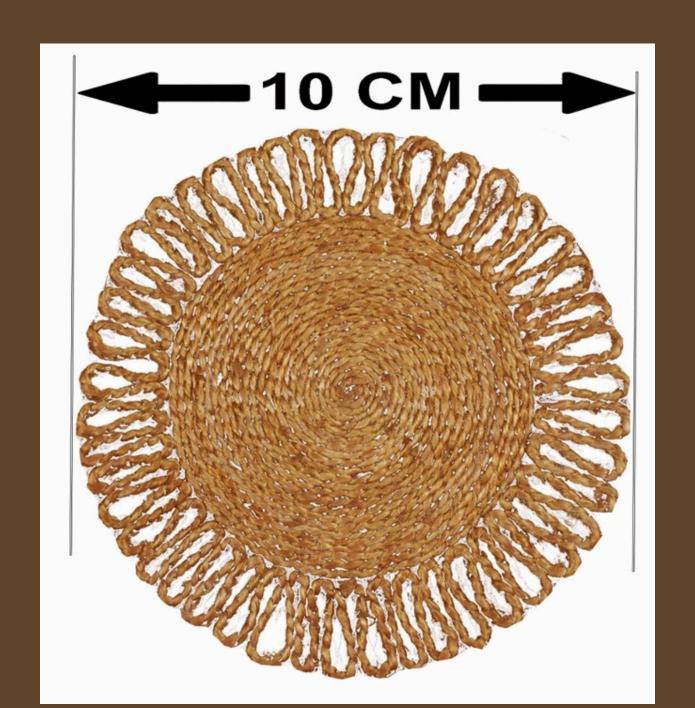

own for their durability and biodegradability. Popular jute products include:

- 1. \*\*Jute Table Mat\*\*: Jute table mats are woven from natural jute fibers, providing a rustic and earthy look to dining tables. They are durable, easy to clean, and add a natural touch to home decor.
- 2. \*\*Jute Bag\*\*: Jute bags are versatile and sturdy, used for shopping, carrying books, or as fashion accessories. They are environmentally friendly alternatives to plastic bags, often featuring stylish designs and prints. Jute bags are biodegradable and can be reused multiple times, reducing waste and promoting sustainability.

## ladies jute bag



# JUTE MAT



# Table mat









## YOGA MAT AND PRAYER MAT









#### **ROUND FLOOR MAT**





#### **GARDENING TOB FOR HOME**



#### **TABLE MAT**



#### **FLOOR MAT**











#### **JUTE MAT**







#### **COTTON TOB FOR GARDNING**



#### **JUTE TOB GARDNING**



#### **LADIES BAG**



### LADIES BAG



## THANK YOU

**CONTACT US** 



paritosh pain owner of paritosh global exim

trade@paritoshglobalexim.com https://paritoshglobalexim.com personal WhatsApp: +91 9734516687 Phone Number: +91 9002121273