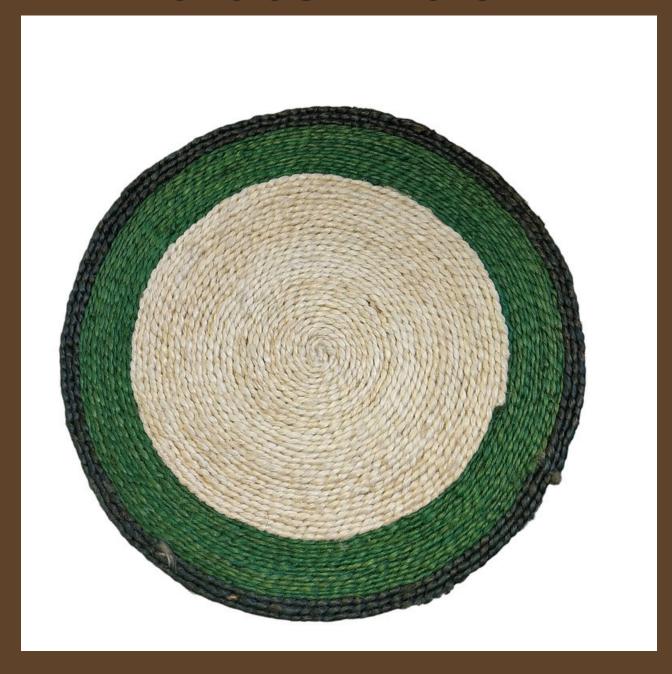

h global exim provide export quality jute product

Jute products are eco-friendly and sustainable items made from jute fibers, known for their durability and biodegradability. Popular jute products include:

- 1. \*\*Jute Table Mat\*\*: Jute table mats are woven from natural jute fibers, providing a rustic and earthy look to dining tables. They are durable, easy to clean, and add a natural touch to home decor.
- 2. \*\*Jute Bag\*\*: Jute bags are versatile and sturdy, used for shopping, carrying books, or as fashion accessories. They are environmentally friendly alternatives to plastic bags, often featuring stylish designs and prints. Jute bags are biodegradable and can be reused multiple times, reducing waste and promoting sustainability.

## ladies jute bag



# JUTE MAT



# Table mat









## YOGA MAT AND PRAYER MAT









#### **ROUND FLOOR MAT**





#### **GARDENING TOB FOR HOME**



#### **TABLE MAT**



#### **FLOOR MAT**











#### **JUTE MAT**







#### **COTTON TOB FOR GARDNING**



#### **JUTE TOB GARDNING**



#### **LADIES BAG**



### LADIES BAG



## THANK YOU

**CONTACT US** 



paritosh pain owner of paritosh global exim

trade@paritoshglobalexim.com https://paritoshglobalexim.com personal WhatsApp: +91 9734516687 Phone Number: +91 9002121273