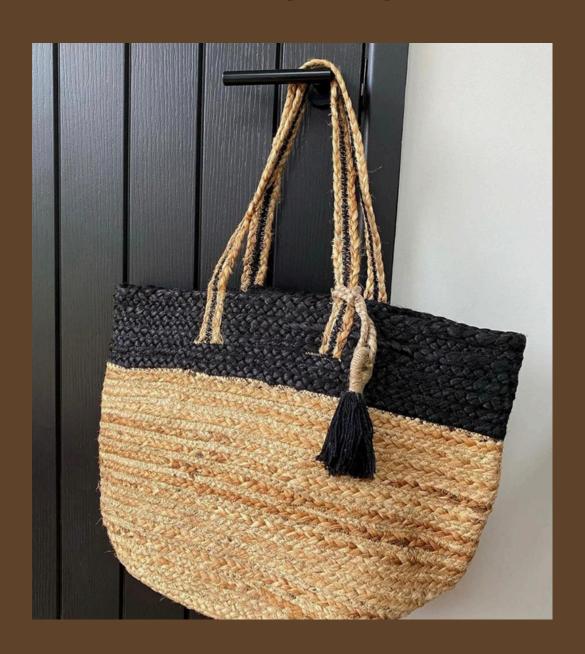

oviding a rustic and earthy look to dining tables. They are durable, easy to clean, and add a natural touch to home decor.
- 2. \*\*Jute Bag\*\*: Jute bags are versatile and sturdy, used for shopping, carrying books, or as fashion accessories. They are environmentally friendly alternatives to plastic bags, often featuring stylish designs and prints. Jute bags are biodegradable and can be reused multiple times, reducing waste and promoting sustainability.

## ladies jute bag



# JUTE MAT



# Table mat









## YOGA MAT AND PRAYER MAT









#### **ROUND FLOOR MAT**





#### **GARDENING TOB FOR HOME**



#### **TABLE MAT**



#### **FLOOR MAT**











#### **JUTE MAT**







#### **COTTON TOB FOR GARDNING**



#### **JUTE TOB GARDNING**



#### **LADIES BAG**



### LADIES BAG



## THANK YOU

**CONTACT US** 



paritosh pain owner of paritosh global exim

trade@paritoshglobalexim.com https://paritoshglobalexim.com personal WhatsApp: +91 9734516687 Phone Number: +91 9002121273