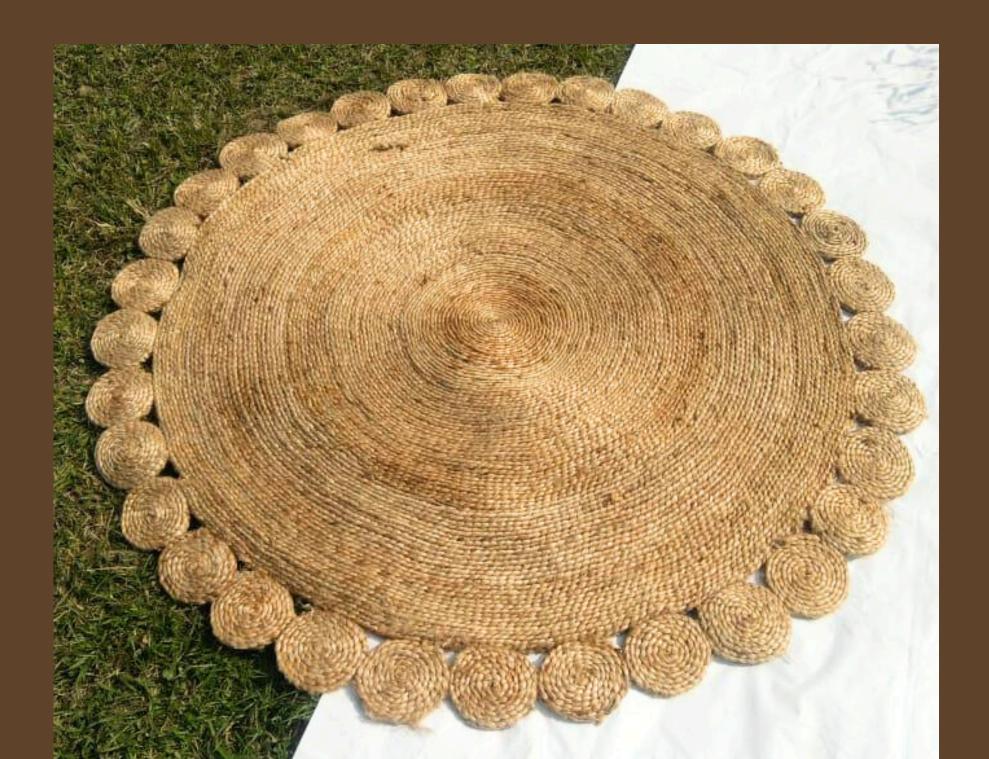

e product

Jute products are eco-friendly and sustainable items made from jute fibers, known for their durability and biodegradability. Popular jute products include:

- 1. \*\*Jute Table Mat\*\*: Jute table mats are woven from natural jute fibers, providing a rustic and earthy look to dining tables. They are durable, easy to clean, and add a natural touch to home decor.
- 2. \*\*Jute Bag\*\*: Jute bags are versatile and sturdy, used for shopping, carrying books, or as fashion accessories. They are environmentally friendly alternatives to plastic bags, often featuring stylish designs and prints. Jute bags are biodegradable and can be reused multiple times, reducing waste and promoting sustainability.

## ladies jute bag



# JUTE MAT



# Table mat









## YOGA MAT AND PRAYER MAT









#### **ROUND FLOOR MAT**





#### **GARDENING TOB FOR HOME**



#### **TABLE MAT**



#### **FLOOR MAT**











#### **JUTE MAT**







#### **COTTON TOB FOR GARDNING**



#### **JUTE TOB GARDNING**



#### **LADIES BAG**



### LADIES BAG



## THANK YOU

**CONTACT US** 



paritosh pain owner of paritosh global exim

trade@paritoshglobalexim.com https://paritoshglobalexim.com personal WhatsApp: +91 9734516687 Phone Number: +91 9002121273