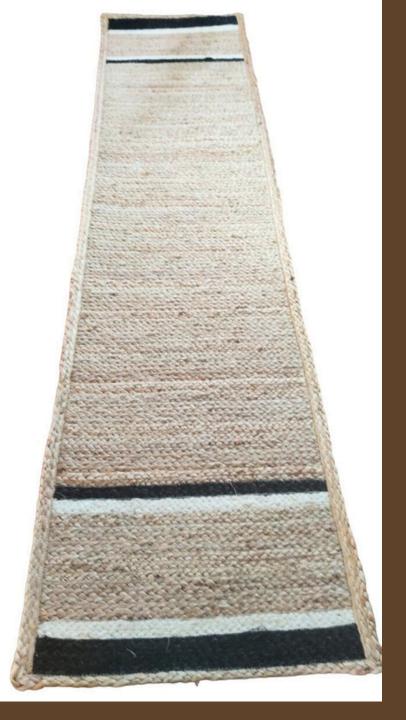

jute product

Jute products are eco-friendly and sustainable items made from jute fibers, known for their durability and biodegradability. Popular jute products include:

- 1. \*\*Jute Table Mat\*\*: Jute table mats are woven from natural jute fibers, providing a rustic and earthy look to dining tables. They are durable, easy to clean, and add a natural touch to home decor.
- 2. \*\*Jute Bag\*\*: Jute bags are versatile and sturdy, used for shopping, carrying books, or as fashion accessories. They are environmentally friendly alternatives to plastic bags, often featuring stylish designs and prints. Jute bags are biodegradable and can be reused multiple times, reducing waste and promoting sustainability.

## ladies jute bag



# JUTE MAT



# Table mat









## YOGA MAT AND PRAYER MAT









#### **ROUND FLOOR MAT**





#### **GARDENING TOB FOR HOME**



#### **TABLE MAT**



#### **FLOOR MAT**











#### **JUTE MAT**







#### **COTTON TOB FOR GARDNING**



#### **JUTE TOB GARDNING**



#### **LADIES BAG**



### LADIES BAG



## THANK YOU

**CONTACT US** 



paritosh pain owner of paritosh global exim

trade@paritoshglobalexim.com https://paritoshglobalexim.com personal WhatsApp: +91 9734516687 Phone Number: +91 9002121273