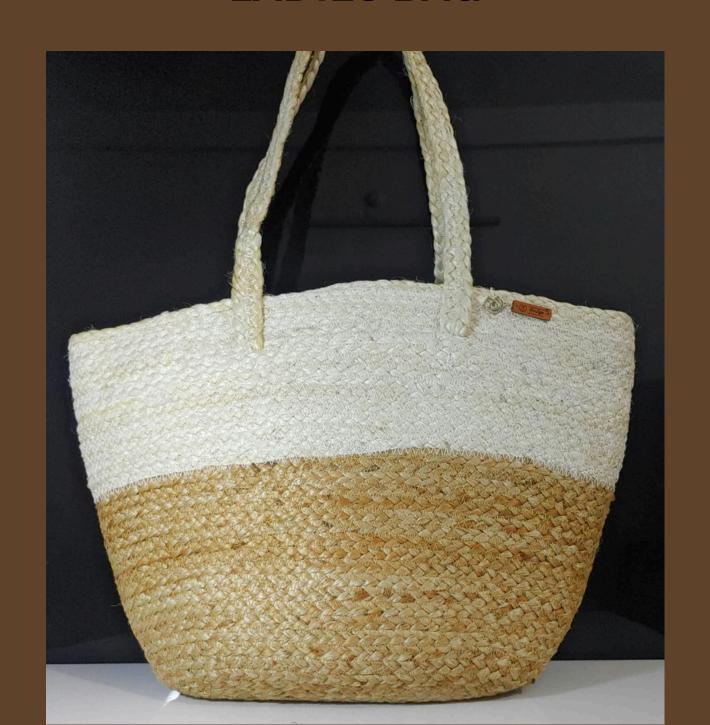

al jute fibers, providing a rustic and earthy look to dining tables. They are durable, easy to clean, and add a natural touch to home decor.
- 2. \*\*Jute Bag\*\*: Jute bags are versatile and sturdy, used for shopping, carrying books, or as fashion accessories. They are environmentally friendly alternatives to plastic bags, often featuring stylish designs and prints. Jute bags are biodegradable and can be reused multiple times, reducing waste and promoting sustainability.

## ladies jute bag



# JUTE MAT



# Table mat









## YOGA MAT AND PRAYER MAT









#### **ROUND FLOOR MAT**





#### **GARDENING TOB FOR HOME**



#### **TABLE MAT**



#### **FLOOR MAT**











#### **JUTE MAT**







#### **COTTON TOB FOR GARDNING**



#### **JUTE TOB GARDNING**



#### **LADIES BAG**



### LADIES BAG



## THANK YOU

**CONTACT US** 



paritosh pain owner of paritosh global exim

trade@paritoshglobalexim.com https://paritoshglobalexim.com personal WhatsApp: +91 9734516687 Phone Number: +91 9002121273