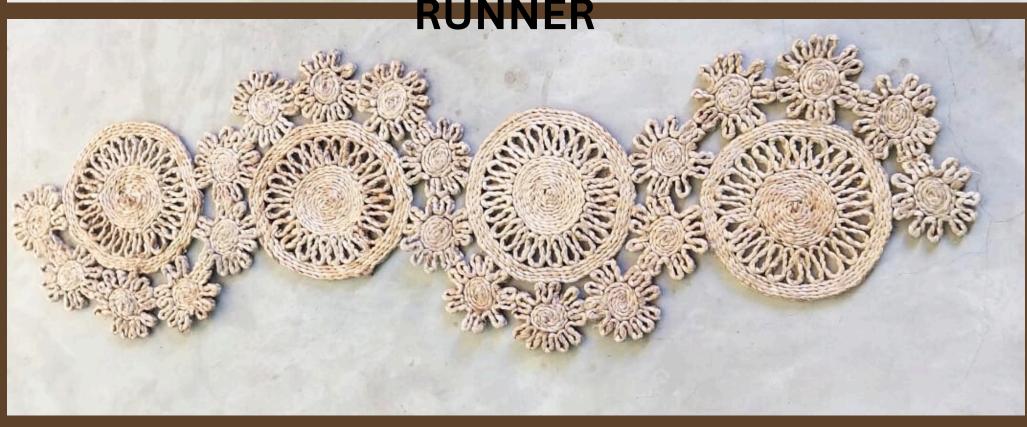

jute products include:

- 1. \*\*Jute Table Mat\*\*: Jute table mats are woven from natural jute fibers, providing a rustic and earthy look to dining tables. They are durable, easy to clean, and add a natural touch to home decor.
- 2. \*\*Jute Bag\*\*: Jute bags are versatile and sturdy, used for shopping, carrying books, or as fashion accessories. They are environmentally friendly alternatives to plastic bags, often featuring stylish designs and prints. Jute bags are biodegradable and can be reused multiple times, reducing waste and promoting sustainability.

## ladies jute bag



# JUTE MAT



# Table mat









## YOGA MAT AND PRAYER MAT









#### **ROUND FLOOR MAT**





#### **GARDENING TOB FOR HOME**



#### **TABLE MAT**



#### **FLOOR MAT**











#### **JUTE MAT**







#### **COTTON TOB FOR GARDNING**



#### **JUTE TOB GARDNING**



#### **LADIES BAG**



### LADIES BAG



## THANK YOU

**CONTACT US** 



paritosh pain owner of paritosh global exim

trade@paritoshglobalexim.com https://paritoshglobalexim.com personal WhatsApp: +91 9734516687 Phone Number: +91 9002121273