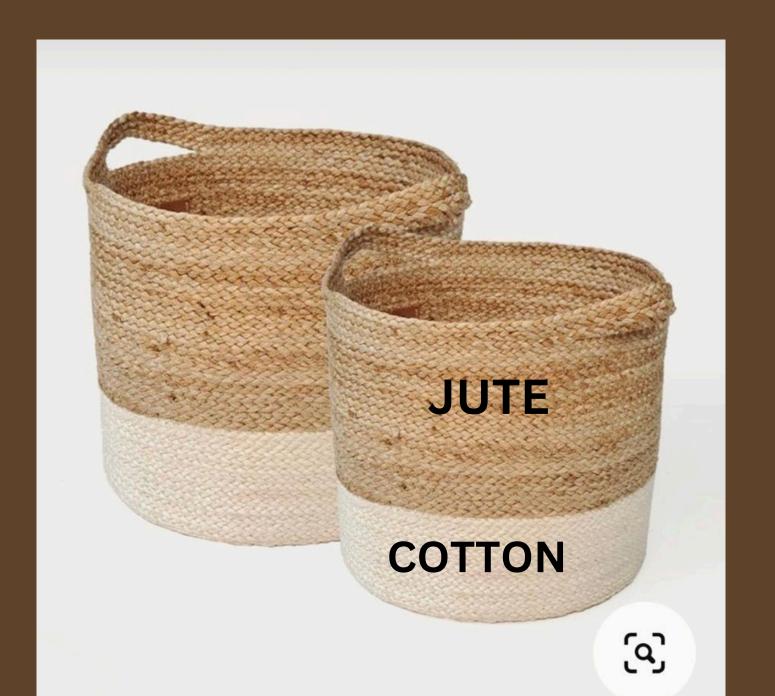

e from jute fibers, known for their durability and biodegradability. Popular jute products include:

- 1. \*\*Jute Table Mat\*\*: Jute table mats are woven from natural jute fibers, providing a rustic and earthy look to dining tables. They are durable, easy to clean, and add a natural touch to home decor.
- 2. \*\*Jute Bag\*\*: Jute bags are versatile and sturdy, used for shopping, carrying books, or as fashion accessories. They are environmentally friendly alternatives to plastic bags, often featuring stylish designs and prints. Jute bags are biodegradable and can be reused multiple times, reducing waste and promoting sustainability.

## ladies jute bag



# JUTE MAT



# Table mat









## YOGA MAT AND PRAYER MAT









#### **ROUND FLOOR MAT**





#### **GARDENING TOB FOR HOME**



#### **TABLE MAT**



#### **FLOOR MAT**











#### **JUTE MAT**







#### **COTTON TOB FOR GARDNING**



#### **JUTE TOB GARDNING**



#### **LADIES BAG**



### LADIES BAG



## THANK YOU

**CONTACT US** 



paritosh pain owner of paritosh global exim

trade@paritoshglobalexim.com https://paritoshglobalexim.com personal WhatsApp: +91 9734516687 Phone Number: +91 9002121273