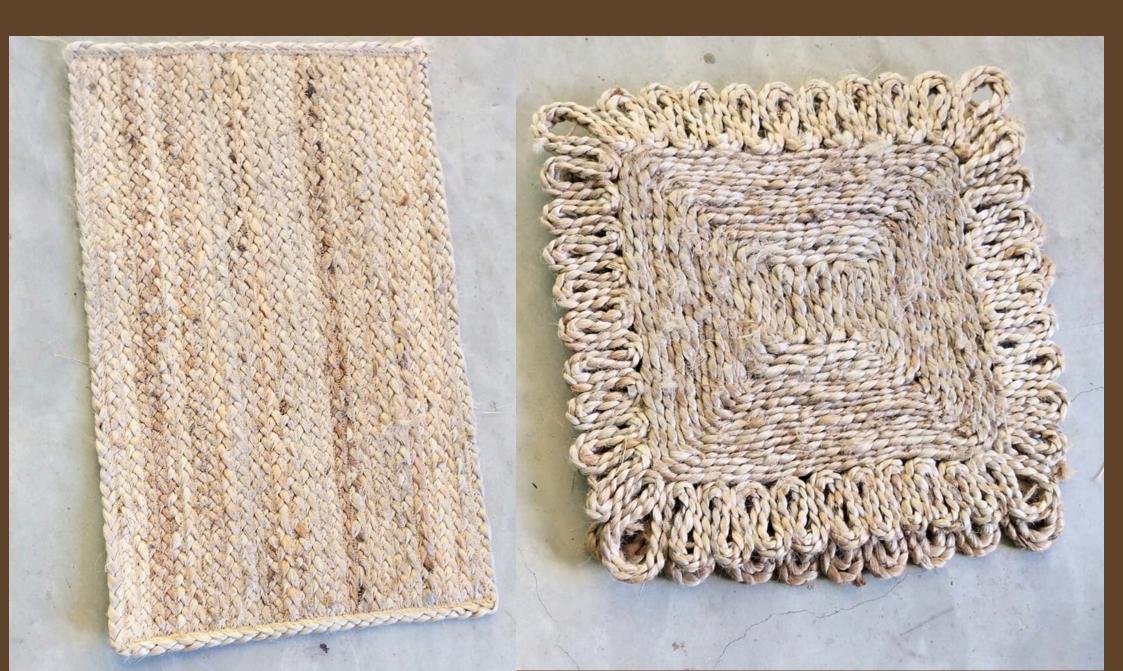

lar jute products include:

- 1. \*\*Jute Table Mat\*\*: Jute table mats are woven from natural jute fibers, providing a rustic and earthy look to dining tables. They are durable, easy to clean, and add a natural touch to home decor.
- 2. \*\*Jute Bag\*\*: Jute bags are versatile and sturdy, used for shopping, carrying books, or as fashion accessories. They are environmentally friendly alternatives to plastic bags, often featuring stylish designs and prints. Jute bags are biodegradable and can be reused multiple times, reducing waste and promoting sustainability.

## ladies jute bag



# JUTE MAT



# Table mat









## YOGA MAT AND PRAYER MAT









#### **ROUND FLOOR MAT**





#### **GARDENING TOB FOR HOME**



#### **TABLE MAT**



#### **FLOOR MAT**











#### **JUTE MAT**







#### **COTTON TOB FOR GARDNING**



#### **JUTE TOB GARDNING**



#### **LADIES BAG**



### LADIES BAG



## THANK YOU

**CONTACT US** 



paritosh pain owner of paritosh global exim

trade@paritoshglobalexim.com https://paritoshglobalexim.com personal WhatsApp: +91 9734516687 Phone Number: +91 9002121273