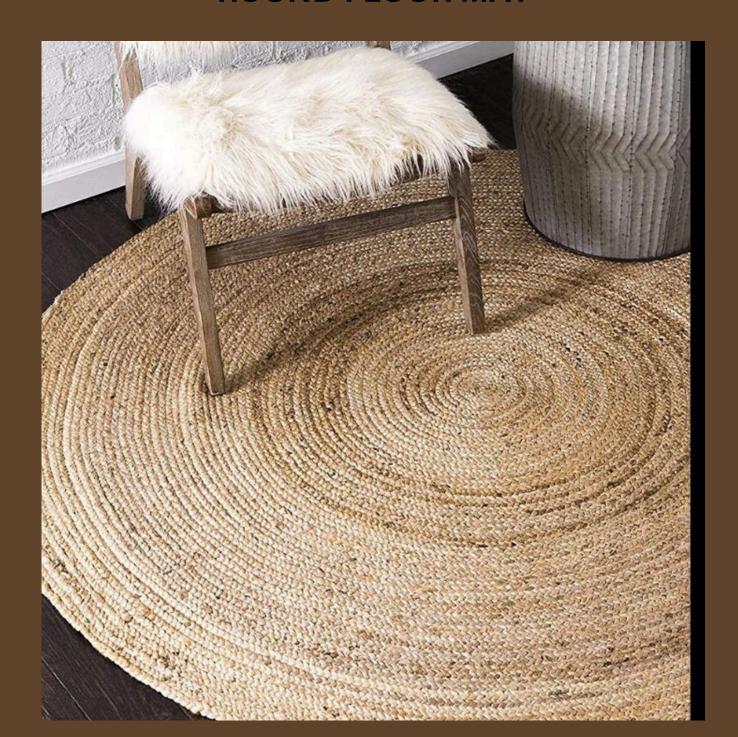

co-friendly and sustainable items made from jute fibers, known for their durability and biodegradability. Popular jute products include:

- 1. \*\*Jute Table Mat\*\*: Jute table mats are woven from natural jute fibers, providing a rustic and earthy look to dining tables. They are durable, easy to clean, and add a natural touch to home decor.
- 2. \*\*Jute Bag\*\*: Jute bags are versatile and sturdy, used for shopping, carrying books, or as fashion accessories. They are environmentally friendly alternatives to plastic bags, often featuring stylish designs and prints. Jute bags are biodegradable and can be reused multiple times, reducing waste and promoting sustainability.

## ladies jute bag



# JUTE MAT



# Table mat









## YOGA MAT AND PRAYER MAT









#### **ROUND FLOOR MAT**





#### **GARDENING TOB FOR HOME**



#### **TABLE MAT**



#### **FLOOR MAT**











#### **JUTE MAT**







#### **COTTON TOB FOR GARDNING**



#### **JUTE TOB GARDNING**



#### **LADIES BAG**



### LADIES BAG



## THANK YOU

**CONTACT US** 



paritosh pain owner of paritosh global exim

trade@paritoshglobalexim.com https://paritoshglobalexim.com personal WhatsApp: +91 9734516687 Phone Number: +91 9002121273