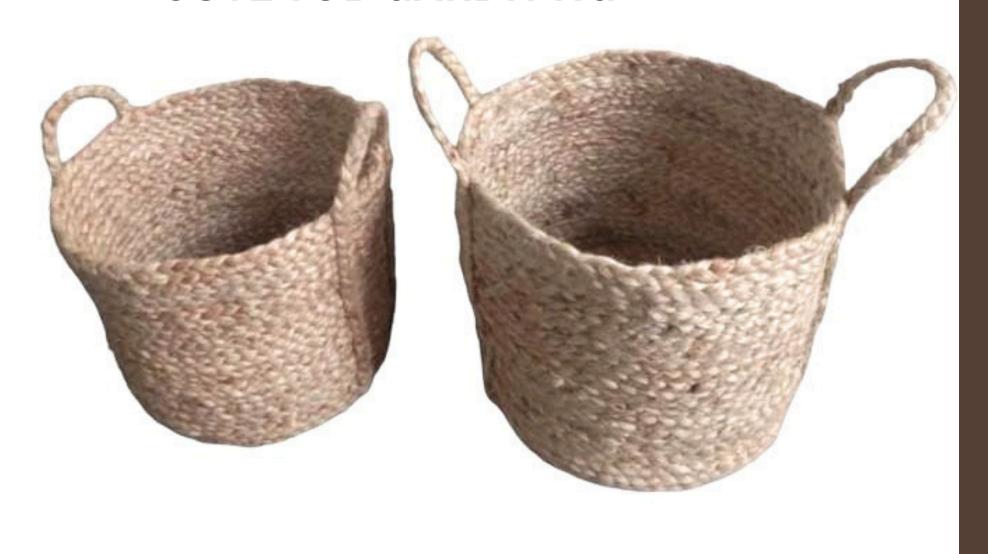

ts are woven from natural jute fibers, providing a rustic and earthy look to dining tables. They are durable, easy to clean, and add a natural touch to home decor.
- 2. \*\*Jute Bag\*\*: Jute bags are versatile and sturdy, used for shopping, carrying books, or as fashion accessories. They are environmentally friendly alternatives to plastic bags, often featuring stylish designs and prints. Jute bags are biodegradable and can be reused multiple times, reducing waste and promoting sustainability.

## ladies jute bag



# JUTE MAT



# Table mat









## YOGA MAT AND PRAYER MAT









#### **ROUND FLOOR MAT**





#### **GARDENING TOB FOR HOME**



#### **TABLE MAT**



#### **FLOOR MAT**











#### **JUTE MAT**







#### **COTTON TOB FOR GARDNING**



#### **JUTE TOB GARDNING**



#### **LADIES BAG**



### LADIES BAG



## THANK YOU

**CONTACT US** 



paritosh pain owner of paritosh global exim

trade@paritoshglobalexim.com https://paritoshglobalexim.com personal WhatsApp: +91 9734516687 Phone Number: +91 9002121273