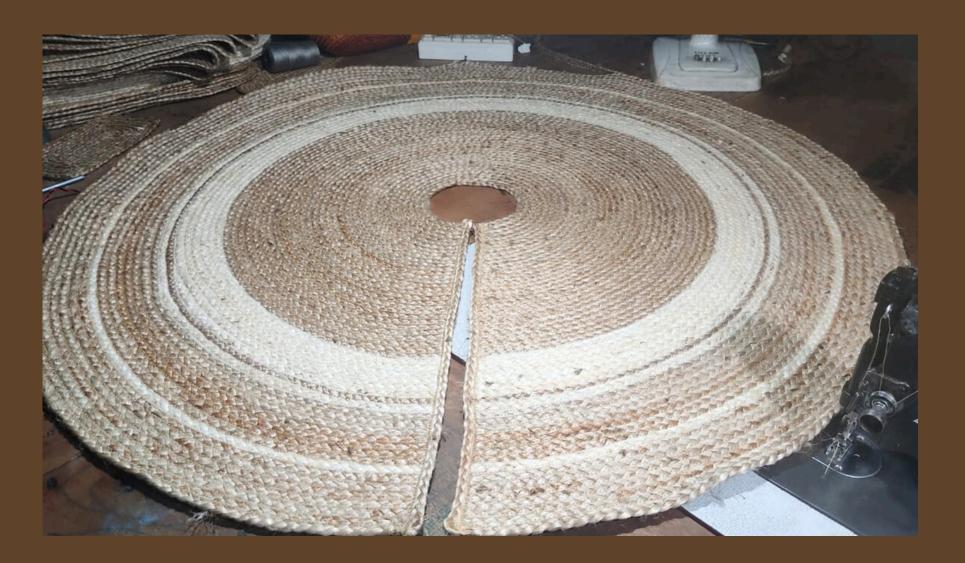

nd biodegradability. Popular jute products include:

- 1. \*\*Jute Table Mat\*\*: Jute table mats are woven from natural jute fibers, providing a rustic and earthy look to dining tables. They are durable, easy to clean, and add a natural touch to home decor.
- 2. \*\*Jute Bag\*\*: Jute bags are versatile and sturdy, used for shopping, carrying books, or as fashion accessories. They are environmentally friendly alternatives to plastic bags, often featuring stylish designs and prints. Jute bags are biodegradable and can be reused multiple times, reducing waste and promoting sustainability.

## ladies jute bag



# JUTE MAT



# Table mat









## YOGA MAT AND PRAYER MAT









#### **ROUND FLOOR MAT**





#### **GARDENING TOB FOR HOME**



#### **TABLE MAT**



#### **FLOOR MAT**











#### **JUTE MAT**







#### **COTTON TOB FOR GARDNING**



#### **JUTE TOB GARDNING**



#### **LADIES BAG**



### LADIES BAG



## THANK YOU

**CONTACT US** 



paritosh pain owner of paritosh global exim

trade@paritoshglobalexim.com https://paritoshglobalexim.com personal WhatsApp: +91 9734516687 Phone Number: +91 9002121273