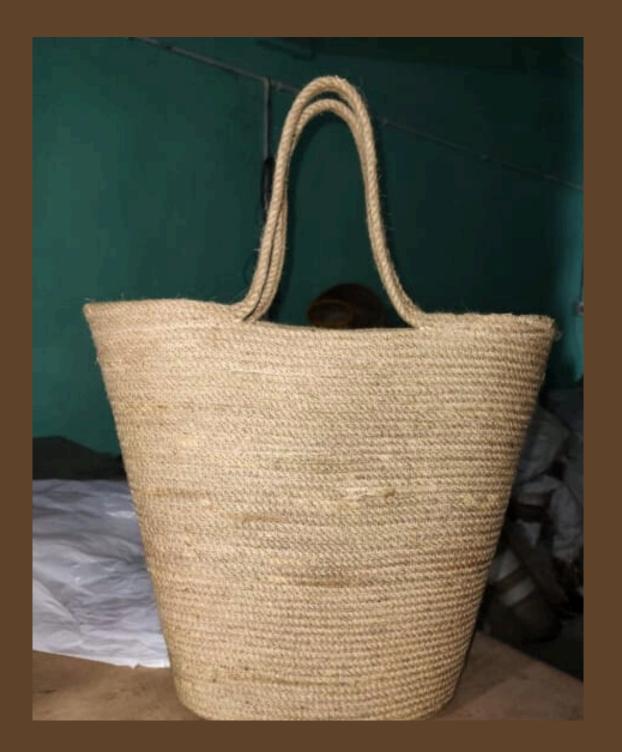

product

Jute products are eco-friendly and sustainable items made from jute fibers, known for their durability and biodegradability. Popular jute products include:

- 1. \*\*Jute Table Mat\*\*: Jute table mats are woven from natural jute fibers, providing a rustic and earthy look to dining tables. They are durable, easy to clean, and add a natural touch to home decor.
- 2. \*\*Jute Bag\*\*: Jute bags are versatile and sturdy, used for shopping, carrying books, or as fashion accessories. They are environmentally friendly alternatives to plastic bags, often featuring stylish designs and prints. Jute bags are biodegradable and can be reused multiple times, reducing waste and promoting sustainability.

## ladies jute bag



# JUTE MAT



# Table mat









## YOGA MAT AND PRAYER MAT









#### **ROUND FLOOR MAT**





#### **GARDENING TOB FOR HOME**



#### **TABLE MAT**



#### **FLOOR MAT**











#### **JUTE MAT**







#### **COTTON TOB FOR GARDNING**



#### **JUTE TOB GARDNING**



#### **LADIES BAG**



### LADIES BAG



## THANK YOU

**CONTACT US** 



paritosh pain owner of paritosh global exim

trade@paritoshglobalexim.com https://paritoshglobalexim.com personal WhatsApp: +91 9734516687 Phone Number: +91 9002121273