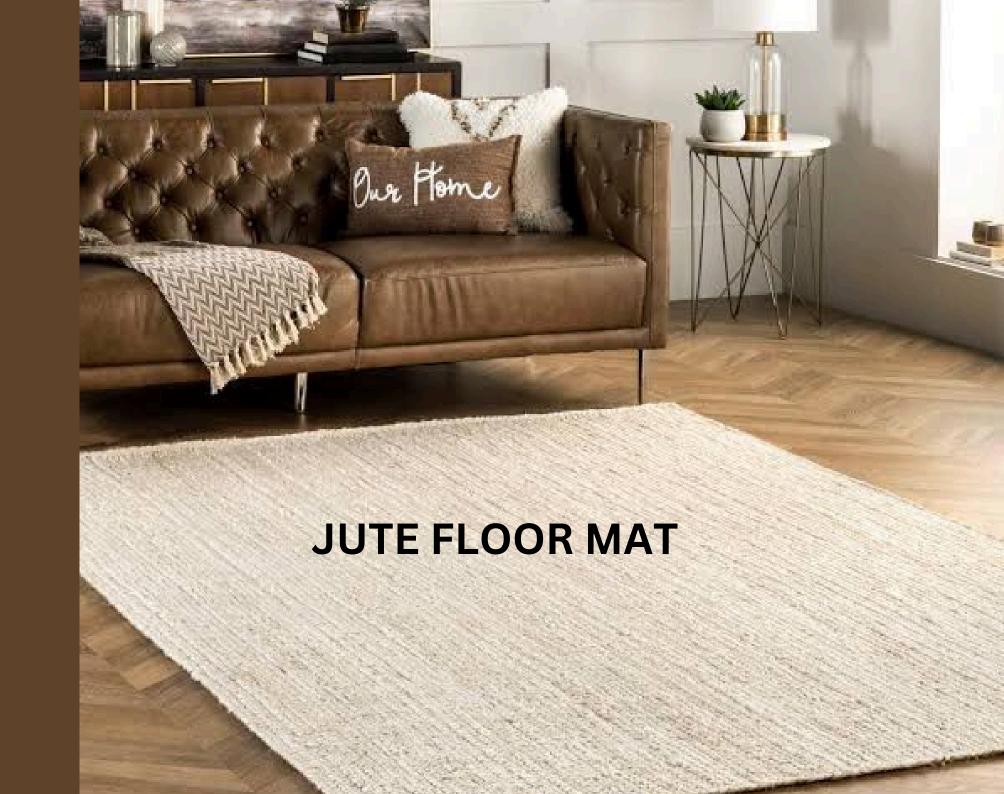

and biodegradability. Popular jute products include:

- 1. \*\*Jute Table Mat\*\*: Jute table mats are woven from natural jute fibers, providing a rustic and earthy look to dining tables. They are durable, easy to clean, and add a natural touch to home decor.
- 2. \*\*Jute Bag\*\*: Jute bags are versatile and sturdy, used for shopping, carrying books, or as fashion accessories. They are environmentally friendly alternatives to plastic bags, often featuring stylish designs and prints. Jute bags are biodegradable and can be reused multiple times, reducing waste and promoting sustainability.

## ladies jute bag



# JUTE MAT



# Table mat









## YOGA MAT AND PRAYER MAT









#### **ROUND FLOOR MAT**





#### **GARDENING TOB FOR HOME**



#### **TABLE MAT**



#### **FLOOR MAT**











#### **JUTE MAT**







#### **COTTON TOB FOR GARDNING**



#### **JUTE TOB GARDNING**



#### **LADIES BAG**



### LADIES BAG



## THANK YOU

**CONTACT US** 



paritosh pain owner of paritosh global exim

trade@paritoshglobalexim.com https://paritoshglobalexim.com personal WhatsApp: +91 9734516687 Phone Number: +91 9002121273