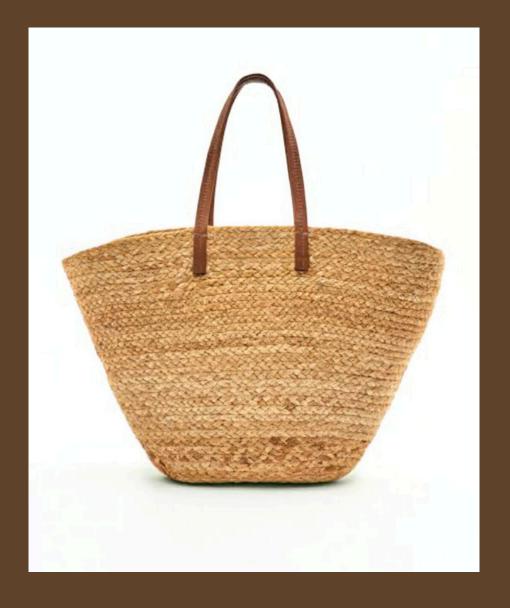

bengal,India, 713128

paritosh global exim provide export quality jute product

Jute products are eco-friendly and sustainable items made from jute fibers, known for their durability and biodegradability. Popular jute products include:

- 1. \*\*Jute Table Mat\*\*: Jute table mats are woven from natural jute fibers, providing a rustic and earthy look to dining tables. They are durable, easy to clean, and add a natural touch to home decor.
- 2. \*\*Jute Bag\*\*: Jute bags are versatile and sturdy, used for shopping, carrying books, or as fashion accessories. They are environmentally friendly alternatives to plastic bags, often featuring stylish designs and prints. Jute bags are biodegradable and can be reused multiple times, reducing waste and promoting sustainability.

## ladies jute bag



# JUTE MAT



# Table mat









## YOGA MAT AND PRAYER MAT









#### **ROUND FLOOR MAT**





#### **GARDENING TOB FOR HOME**



#### **TABLE MAT**



#### **FLOOR MAT**











#### **JUTE MAT**







#### **COTTON TOB FOR GARDNING**



#### **JUTE TOB GARDNING**



#### **LADIES BAG**



### LADIES BAG



## THANK YOU

**CONTACT US** 



paritosh pain owner of paritosh global exim

trade@paritoshglobalexim.com https://paritoshglobalexim.com personal WhatsApp: +91 9734516687 Phone Number: +91 9002121273