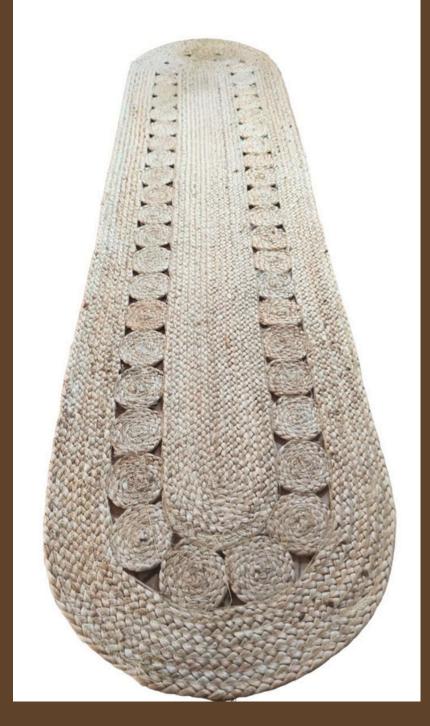

ute product

Jute products are eco-friendly and sustainable items made from jute fibers, known for their durability and biodegradability. Popular jute products include:

- 1. \*\*Jute Table Mat\*\*: Jute table mats are woven from natural jute fibers, providing a rustic and earthy look to dining tables. They are durable, easy to clean, and add a natural touch to home decor.
- 2. \*\*Jute Bag\*\*: Jute bags are versatile and sturdy, used for shopping, carrying books, or as fashion accessories. They are environmentally friendly alternatives to plastic bags, often featuring stylish designs and prints. Jute bags are biodegradable and can be reused multiple times, reducing waste and promoting sustainability.

## ladies jute bag



# JUTE MAT



# Table mat









## YOGA MAT AND PRAYER MAT









#### **ROUND FLOOR MAT**





#### **GARDENING TOB FOR HOME**



#### **TABLE MAT**



#### **FLOOR MAT**











#### **JUTE MAT**







#### **COTTON TOB FOR GARDNING**



#### **JUTE TOB GARDNING**



#### **LADIES BAG**



### LADIES BAG



## THANK YOU

**CONTACT US** 



paritosh pain owner of paritosh global exim

trade@paritoshglobalexim.com https://paritoshglobalexim.com personal WhatsApp: +91 9734516687 Phone Number: +91 9002121273