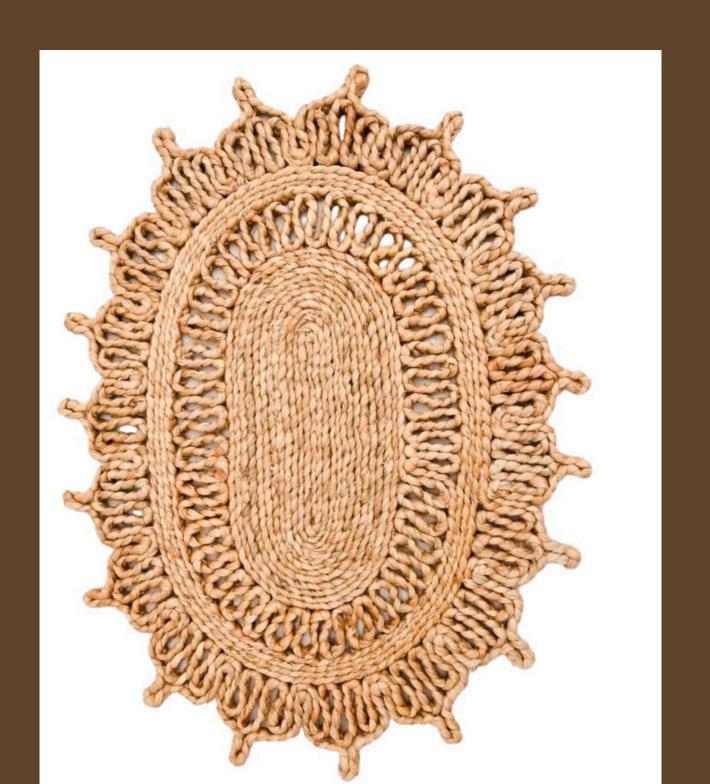

al exim provide export quality jute product

Jute products are eco-friendly and sustainable items made from jute fibers, known for their durability and biodegradability. Popular jute products include:

- 1. \*\*Jute Table Mat\*\*: Jute table mats are woven from natural jute fibers, providing a rustic and earthy look to dining tables. They are durable, easy to clean, and add a natural touch to home decor.
- 2. \*\*Jute Bag\*\*: Jute bags are versatile and sturdy, used for shopping, carrying books, or as fashion accessories. They are environmentally friendly alternatives to plastic bags, often featuring stylish designs and prints. Jute bags are biodegradable and can be reused multiple times, reducing waste and promoting sustainability.

## ladies jute bag



# JUTE MAT



# Table mat









## YOGA MAT AND PRAYER MAT









#### **ROUND FLOOR MAT**





#### **GARDENING TOB FOR HOME**



#### **TABLE MAT**



#### **FLOOR MAT**











#### **JUTE MAT**







#### **COTTON TOB FOR GARDNING**



#### **JUTE TOB GARDNING**



#### **LADIES BAG**



### LADIES BAG



## THANK YOU

**CONTACT US** 



paritosh pain owner of paritosh global exim

trade@paritoshglobalexim.com https://paritoshglobalexim.com personal WhatsApp: +91 9734516687 Phone Number: +91 9002121273