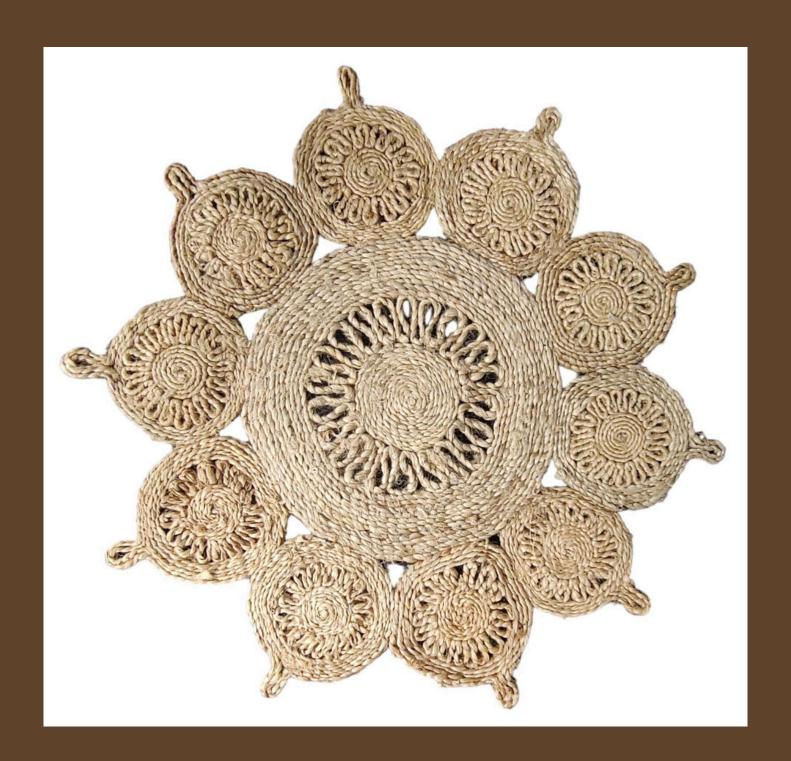

global exim provide export quality jute product

Jute products are eco-friendly and sustainable items made from jute fibers, known for their durability and biodegradability. Popular jute products include:

- 1. \*\*Jute Table Mat\*\*: Jute table mats are woven from natural jute fibers, providing a rustic and earthy look to dining tables. They are durable, easy to clean, and add a natural touch to home decor.
- 2. \*\*Jute Bag\*\*: Jute bags are versatile and sturdy, used for shopping, carrying books, or as fashion accessories. They are environmentally friendly alternatives to plastic bags, often featuring stylish designs and prints. Jute bags are biodegradable and can be reused multiple times, reducing waste and promoting sustainability.

## ladies jute bag



# JUTE MAT



# Table mat









## YOGA MAT AND PRAYER MAT









#### **ROUND FLOOR MAT**





#### **GARDENING TOB FOR HOME**



#### **TABLE MAT**



#### **FLOOR MAT**











#### **JUTE MAT**







#### **COTTON TOB FOR GARDNING**



#### **JUTE TOB GARDNING**



#### **LADIES BAG**



### LADIES BAG



## THANK YOU

**CONTACT US** 



paritosh pain owner of paritosh global exim

trade@paritoshglobalexim.com https://paritoshglobalexim.com personal WhatsApp: +91 9734516687 Phone Number: +91 9002121273