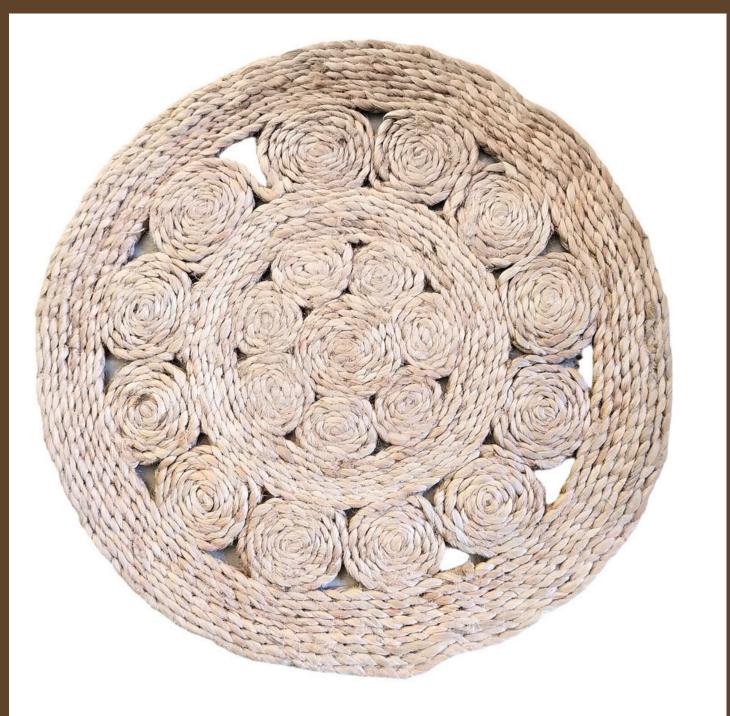

713128

paritosh global exim provide export quality jute product

Jute products are eco-friendly and sustainable items made from jute fibers, known for their durability and biodegradability. Popular jute products include:

- 1. \*\*Jute Table Mat\*\*: Jute table mats are woven from natural jute fibers, providing a rustic and earthy look to dining tables. They are durable, easy to clean, and add a natural touch to home decor.
- 2. \*\*Jute Bag\*\*: Jute bags are versatile and sturdy, used for shopping, carrying books, or as fashion accessories. They are environmentally friendly alternatives to plastic bags, often featuring stylish designs and prints. Jute bags are biodegradable and can be reused multiple times, reducing waste and promoting sustainability.

## ladies jute bag



# JUTE MAT



# Table mat









## YOGA MAT AND PRAYER MAT









#### **ROUND FLOOR MAT**





#### **GARDENING TOB FOR HOME**



#### **TABLE MAT**



#### **FLOOR MAT**











#### **JUTE MAT**







#### **COTTON TOB FOR GARDNING**



#### **JUTE TOB GARDNING**



#### **LADIES BAG**



### LADIES BAG



## THANK YOU

**CONTACT US** 



paritosh pain owner of paritosh global exim

trade@paritoshglobalexim.com https://paritoshglobalexim.com personal WhatsApp: +91 9734516687 Phone Number: +91 9002121273