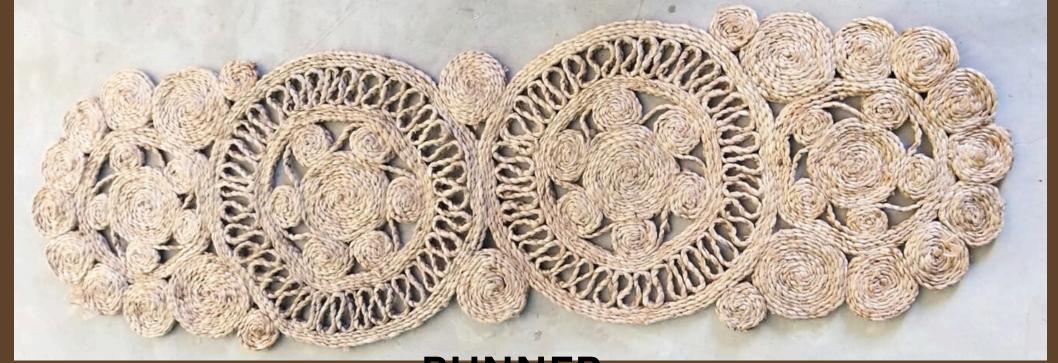

r jute products include:

- 1. \*\*Jute Table Mat\*\*: Jute table mats are woven from natural jute fibers, providing a rustic and earthy look to dining tables. They are durable, easy to clean, and add a natural touch to home decor.
- 2. \*\*Jute Bag\*\*: Jute bags are versatile and sturdy, used for shopping, carrying books, or as fashion accessories. They are environmentally friendly alternatives to plastic bags, often featuring stylish designs and prints. Jute bags are biodegradable and can be reused multiple times, reducing waste and promoting sustainability.

## ladies jute bag



# JUTE MAT



# Table mat









## YOGA MAT AND PRAYER MAT









#### **ROUND FLOOR MAT**





#### **GARDENING TOB FOR HOME**



#### **TABLE MAT**



#### **FLOOR MAT**











#### **JUTE MAT**







#### **COTTON TOB FOR GARDNING**



#### **JUTE TOB GARDNING**



#### **LADIES BAG**



### LADIES BAG



## THANK YOU

**CONTACT US** 



paritosh pain owner of paritosh global exim

trade@paritoshglobalexim.com https://paritoshglobalexim.com personal WhatsApp: +91 9734516687 Phone Number: +91 9002121273