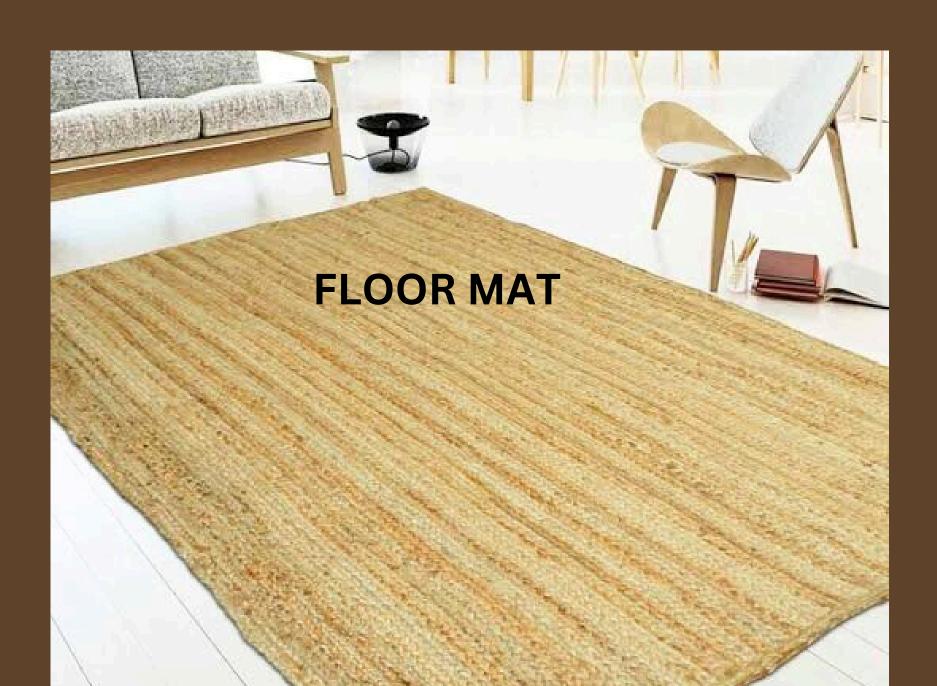

-friendly and sustainable items made from jute fibers, known for their durability and biodegradability. Popular jute products include:

- 1. \*\*Jute Table Mat\*\*: Jute table mats are woven from natural jute fibers, providing a rustic and earthy look to dining tables. They are durable, easy to clean, and add a natural touch to home decor.
- 2. \*\*Jute Bag\*\*: Jute bags are versatile and sturdy, used for shopping, carrying books, or as fashion accessories. They are environmentally friendly alternatives to plastic bags, often featuring stylish designs and prints. Jute bags are biodegradable and can be reused multiple times, reducing waste and promoting sustainability.

## ladies jute bag



# JUTE MAT



# Table mat









## YOGA MAT AND PRAYER MAT









#### **ROUND FLOOR MAT**





#### **GARDENING TOB FOR HOME**



#### **TABLE MAT**



#### **FLOOR MAT**











#### **JUTE MAT**







#### **COTTON TOB FOR GARDNING**



#### **JUTE TOB GARDNING**



#### **LADIES BAG**



### LADIES BAG



## THANK YOU

**CONTACT US** 



paritosh pain owner of paritosh global exim

trade@paritoshglobalexim.com https://paritoshglobalexim.com personal WhatsApp: +91 9734516687 Phone Number: +91 9002121273