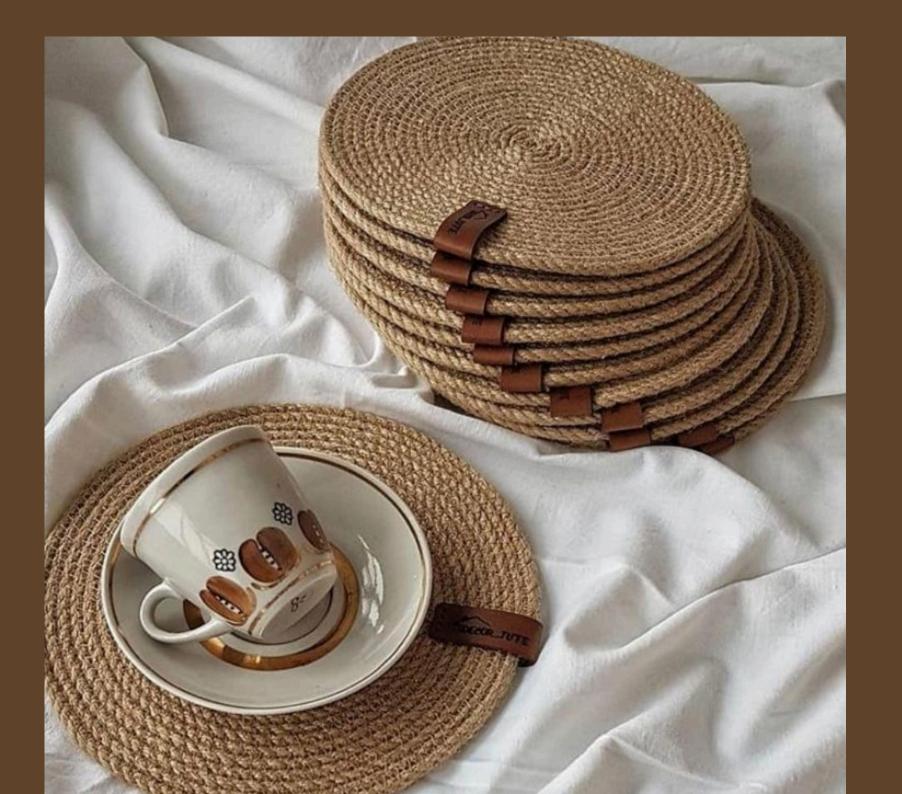

biodegradability. Popular jute products include:

- 1. \*\*Jute Table Mat\*\*: Jute table mats are woven from natural jute fibers, providing a rustic and earthy look to dining tables. They are durable, easy to clean, and add a natural touch to home decor.
- 2. \*\*Jute Bag\*\*: Jute bags are versatile and sturdy, used for shopping, carrying books, or as fashion accessories. They are environmentally friendly alternatives to plastic bags, often featuring stylish designs and prints. Jute bags are biodegradable and can be reused multiple times, reducing waste and promoting sustainability.

## ladies jute bag



# JUTE MAT



# Table mat









## YOGA MAT AND PRAYER MAT









#### **ROUND FLOOR MAT**





#### **GARDENING TOB FOR HOME**



#### **TABLE MAT**



#### **FLOOR MAT**











#### **JUTE MAT**







#### **COTTON TOB FOR GARDNING**



#### **JUTE TOB GARDNING**



#### **LADIES BAG**



### LADIES BAG



## THANK YOU

**CONTACT US** 



paritosh pain owner of paritosh global exim

trade@paritoshglobalexim.com https://paritoshglobalexim.com personal WhatsApp: +91 9734516687 Phone Number: +91 9002121273