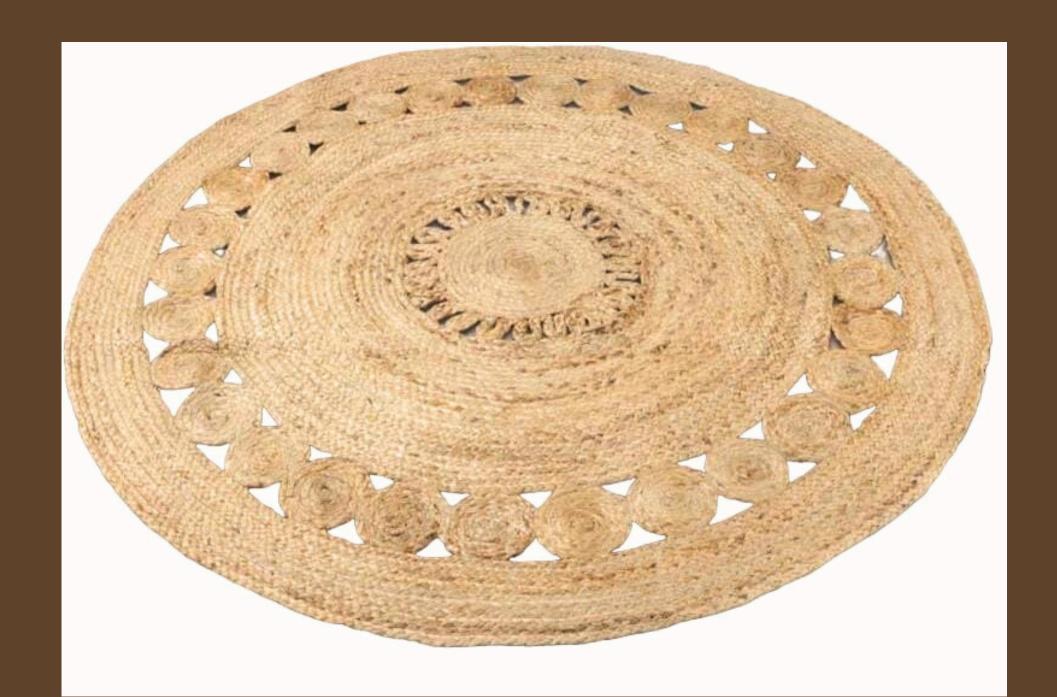

obal exim provide export quality jute product

Jute products are eco-friendly and sustainable items made from jute fibers, known for their durability and biodegradability. Popular jute products include:

- 1. \*\*Jute Table Mat\*\*: Jute table mats are woven from natural jute fibers, providing a rustic and earthy look to dining tables. They are durable, easy to clean, and add a natural touch to home decor.
- 2. \*\*Jute Bag\*\*: Jute bags are versatile and sturdy, used for shopping, carrying books, or as fashion accessories. They are environmentally friendly alternatives to plastic bags, often featuring stylish designs and prints. Jute bags are biodegradable and can be reused multiple times, reducing waste and promoting sustainability.

## ladies jute bag



# JUTE MAT



# Table mat









## YOGA MAT AND PRAYER MAT









#### **ROUND FLOOR MAT**





#### **GARDENING TOB FOR HOME**



#### **TABLE MAT**



#### **FLOOR MAT**











#### **JUTE MAT**







#### **COTTON TOB FOR GARDNING**



#### **JUTE TOB GARDNING**



#### **LADIES BAG**



### LADIES BAG



## THANK YOU

**CONTACT US** 



paritosh pain owner of paritosh global exim

trade@paritoshglobalexim.com https://paritoshglobalexim.com personal WhatsApp: +91 9734516687 Phone Number: +91 9002121273