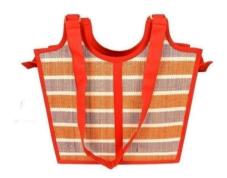

# **LADIES BAG**

Item Code: PMI-LB-01

Material: Madurkhathi, Cotton & Eva

**Weaving Type: Handloom** 

SIZE: 14\*14\*4 inch Weight: 400 gm