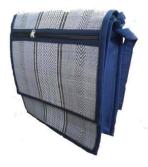

#### **SLING BAG 2**

Item Code: PMI-SB-02

Material: Madurkhathi, Cotton & Eva

Weaving Type: Handloom SIZE: 9\*3\*7.5 INCH

Weight: 250gm