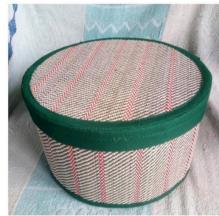

#### **MULTI-UTILITY BOX SET**

Item Code: PMI-MBS-02

Material: Madurkhathi, Cotton & Paper Board

**Weaving Type: Handloom** 

SIZE: D-9,H-5/D-7.5,H-4/D-5.2,H-3.2 inch

Weight: 750 gm

Box Set Size: D-9"/7.5"/5. 2" H-5"/4"/3.2"