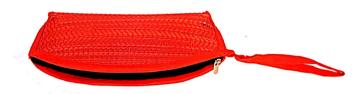

#### **COIN PURSE**

Item Code: PMI-LP-03

Material: Madurkhathi, Cotton, Rexine & Eva

**Weaving Type: Handloom** 

SIZE: 6\*4\*2 inch Weight: 75 gm