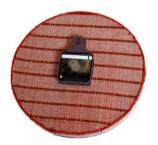

#### **WALL CLOCK**

Item Code: PMI-WC-01

Material: Madurkhathi, Cotton & Paper Board

Weaving Type: Handloom SIZE: Dia-9.5, H-1.5 inch

Weight: 350