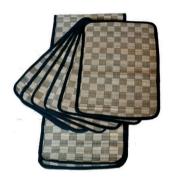

#### **TABLE MAT SET**

Item Code: PMI-TM-01

Material: Madurkhathi & Cotton

**Weaving Type: Handloom** 

SIZE: Mat-12\*17 inch, Runner- 52 inch

Weight: 500gm

# **TABLE MAT SET**

Item Code: PMI-TM-02

Material: Madurkhathi & Cotton

**Weaving Type: Handloom** 

SIZE: Mat-12\*17 inch, Runner- 60 inch

Weight: 500gm

#### **MASLAND TABLE MAT SET**

Item Code: PMI-TM-03

Material: Madurkhathi & Cotton

**Weaving Type: Hand Weaving** 

SIZE: Mat-12\*17 inch, Runner- 60 inch

Weight: 550gm

# **TABLE MAT SET**

Item Code: PMI-TM-04

Material: Madurkhathi & Cotton

**Weaving Type: Handloom** 

SIZE: Mat-12\*17 inch, Runner- 52 inch

Weight: 500gm