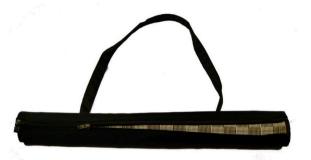

# **YOGA MAT**

Item Code: PMI-YM-01

Material: Madurkhathi & Cotton

**Weaving Type: Handloom** 

SIZE: 24\*72 inch Weight: 600gm