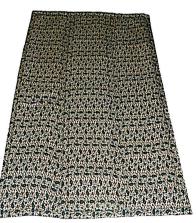

# **MASLAND MAT**

Item Code: PMI-MM-01

Material: Madurkhathi & Cotton

**Weaving Type: Hand Weaving** 

SIZE: 36\*72 inch Weight: 900gm

#### **MASLAND MAT**

Item Code: PMI-MM-02

Material: Madurkhathi & Cotton

Weaving Type: Hand Weaving

SIZE: 36\*72 inch Weight: 900gm