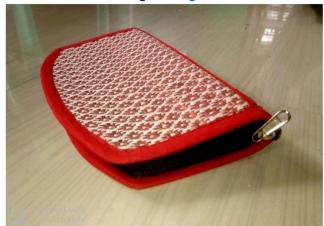

#### **COSMETICS BAG**

Item Code: PMI-CB-01

Material: Madurkhathi, Cotton & Eva

**Weaving Type: Handloom** 

SIZE: 9\*3\*5.5 inch Weight: 200 gm