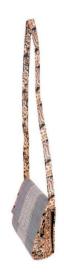

# **SLING BAG**

Item Code: PMI-SB-01

Material: Madurkhathi, Cotton & Eva

**Weaving Type: Handloom** 

SIZE: 9"\*3"\*7.5" Weight: 250 gm

#### **SLING BAG 2**

Item Code: PMI-SB-02

Material: Madurkhathi, Cotton & Eva

Weaving Type: Handloom SIZE: 9\*3\*7.5 INCH

Weight: 250gm

#### **MASLAND SLING BAG**

Item Code: PMI-SB-03

Material: Madurkhathi, Cotton & Eva

**Weaving Type: Hand Weaving** 

**SIZE:** 9\*3\*7.5 inch **Weight:** 250 gm