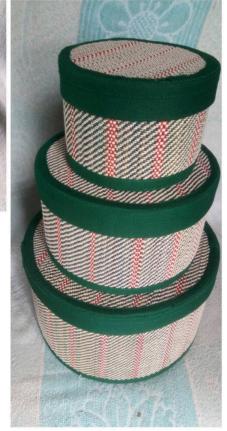

#### **MULTI-UTILITY BOX SET**

Item Code: PMI-MBS-02

Material: Madurkhathi, Cotton & Paper Board

**Weaving Type: Handloom** 

SIZE: D-9,H-5/D-7.5,H-4/D-5.2,H-3.2 inch

Weight: 750 gm

Box Set Size: D-9"/7.5"/5. 2" H-5"/4"/3.2"