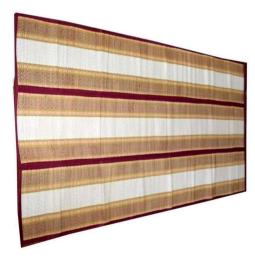

SIZE: 54\*80 inch Weight: 1250gm

Item Code: PMI-FM-02

Material: Madurkhathi & Cotton

**Weaving Type: Handloom** 

SIZE: 54\*80 inch Weight: 1100gm

Item Code: PMI-FM-04

Material: Madurkhathi & Cotton

**Weaving Type: Handloom** 

SIZE: 36\*72 inch Weight: 800gm

Item Code: PMI-FM-05

Material: Madurkhathi & Cotton

**Weaving Type: Handloom** 

SIZE: 36\*80 inch Weight: 800gm

Item Code: PMI-FM-06

Material: Madurkhathi & Cotton

**Weaving Type: Handloom** 