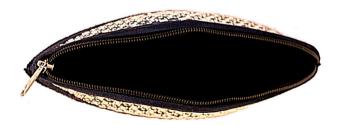

#### **LADIES PURSE**

Item Code: PMI-LP-01

Material: Madurkhathi, Cotton & Eva

**Weaving Type: Handloom** 

SIZE: 8\*4\*1 inch Weight: 125 gm