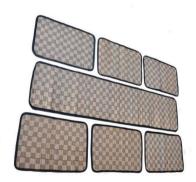

#### **TABLE MAT SET**

Item Code: PMI-TM-01

Material: Madurkhathi & Cotton

**Weaving Type: Handloom** 

SIZE: Mat-12\*17 inch, Runner- 52 inch

Weight: 500gm

# **TABLE MAT SET**

Item Code: PMI-TM-02

Material: Madurkhathi & Cotton

**Weaving Type: Handloom** 

SIZE: Mat-12\*17 inch, Runner- 60 inch

Weight: 500gm

#### **MASLAND TABLE MAT SET**

Item Code: PMI-TM-03

Material: Madurkhathi & Cotton

**Weaving Type: Hand Weaving** 

SIZE: Mat-12\*17 inch, Runner- 60 inch

Weight: 550gm

# **TABLE MAT SET**

Item Code: PMI-TM-04

Material: Madurkhathi & Cotton

**Weaving Type: Handloom** 

SIZE: Mat-12\*17 inch, Runner- 52 inch

Weight: 500gm