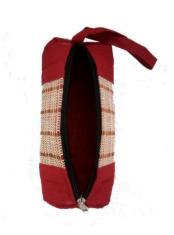

#### **SLING BAG 2**

Item Code: PMI-SB-02

Material: Madurkhathi, Cotton & Eva

Weaving Type: Handloom SIZE: 9\*3\*7.5 INCH

Weight: 250gm