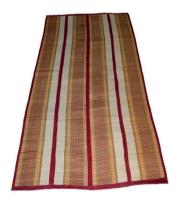

# **WALL POCKET**

Item Code: PMI-WP-01

Material: Madurkhathi & Cotton

**Weaving Type: Handloom** 

SIZE: 29\*9 inch Weight: 100gm

Item Code: PMI-FM-01

Material: Madurkhathi & Cotton

**Weaving Type: Handloom** 

SIZE: 54\*80 inch Weight: 1250gm

Item Code: PMI-FM-02

Material: Madurkhathi & Cotton

**Weaving Type: Handloom** 

SIZE: 54\*80 inch Weight: 1100gm

Item Code: PMI-FM-04

Material: Madurkhathi & Cotton

**Weaving Type: Handloom** 