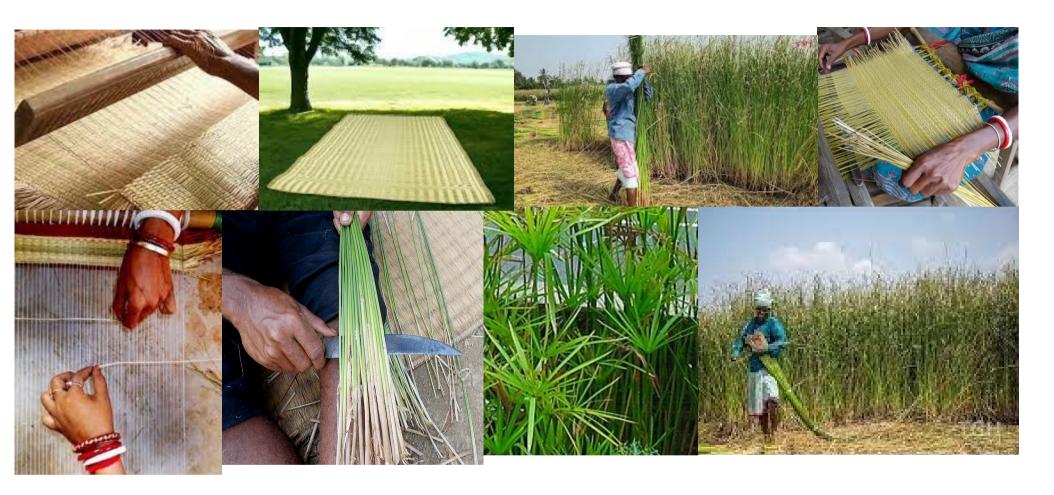

# **ABOUT MADURKHATHI**

Madurkhathi refers to a traditional form of handwoven mat made from the Madur plant, scientifically known as Cyperus tegetum. This craft is predominantly practiced in the Medinipur district of West Bengal, India. The term "Madur" refers to the mat, while "Khathi" refers to the specific weaving style.

Madurkhathi mats are known for their durability, flexibility, and natural cooling properties, making them ideal for use in hot climates. The weaving process involves splitting the Madur stalks into thin strips and then intricately weaving them together, often with colorful threads to create various patterns and designs. These mats are used for sitting, sleeping, and as decorative items in homes. Madurkhathi products are eco-friendly and biodegradable, aligning with sustainable living practices.