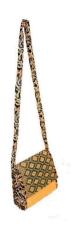

#### **MASLAND SLING BAG**

Item Code: PMI-SB-03

Material: Madurkhathi, Cotton & Eva

**Weaving Type: Hand Weaving** 

**SIZE:** 9\*3\*7.5 inch **Weight:** 250 gm