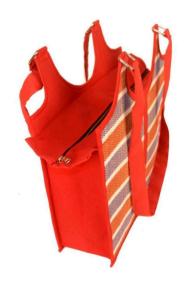

# **SLING BAG**

Item Code: PMI-SB-01

Material: Madurkhathi, Cotton & Eva

**Weaving Type: Handloom** 

SIZE: 9"\*3"\*7.5" Weight: 250 gm