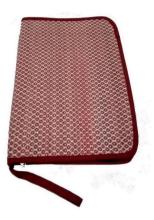

#### **FILE FOLDER**

Item Code: PMI-FF-01

Material: Madurkhathi, Cotton & Paper Board

**Weaving Type: Handloom** 

SIZE: 14\*10\*1 inch Weight: 300 gm

#### **FILE FOLDER**

Item Code: PMI-FF-02

Material: Madurkhathi, Cotton & Paper Board

**Weaving Type: Handloom** 

SIZE: 14\*10\*1 inch Weight: 300 gm

#### **FILE FOLDER**

Item Code: PMI-FF-03

Material: Madurkhathi, Cotton & Eva

**Weaving Type: Handloom** 

SIZE: 15\*10 inch Weight: 250 gm