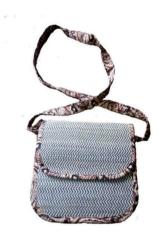

# **SLING BAG**

Item Code: PMI-SB-01

Material: Madurkhathi, Cotton & Eva

**Weaving Type: Handloom** 

SIZE: 9"\*3"\*7.5" Weight: 250 gm

#### **SLING BAG 2**

Item Code: PMI-SB-02

Material: Madurkhathi, Cotton & Eva

Weaving Type: Handloom SIZE: 9\*3\*7.5 INCH

Weight: 250gm

#### **MASLAND SLING BAG**

Item Code: PMI-SB-03

Material: Madurkhathi, Cotton & Eva

**Weaving Type: Hand Weaving** 

**SIZE:** 9\*3\*7.5 inch **Weight:** 250 gm