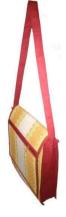

#### **MASLAND SLING BAG**

Item Code: PMI-SB-03

Material: Madurkhathi, Cotton & Eva

**Weaving Type: Hand Weaving** 

**SIZE:** 9\*3\*7.5 inch **Weight:** 250 gm