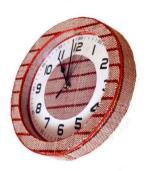

#### **WALL CLOCK**

Item Code: PMI-WC-01

Material: Madurkhathi, Cotton & Paper Board

Weaving Type: Handloom SIZE: Dia-9.5, H-1.5 inch

Weight: 350