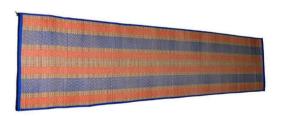

# **YOGA MAT**

Item Code: PMI-YM-02

Material: Madurkhathi & Cotton

**Weaving Type: Handloom** 

SIZE: 24\*72 inch Weight: 600gm