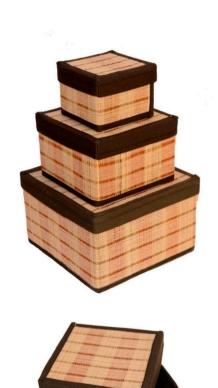

#### **MULTI-UTILITY BOX SET**

Item Code: PMI-MBS-01

Material: Madurkhathi, Cotton & Paper Board

**Weaving Type: Handloom SIZE:** 4\*4\*3/6\*6\*4/8\*8\*5 inch

Weight: 700 gm