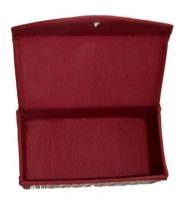

#### **TISSUE PAPER HOLDER**

**Item Code: PMI-TPH-01** 

Material: Madurkhathi, Cotton & Paper Board

Weaving Type: Handloom SIZE: 10\*5\*3.5 inch

Weight: 200 gm