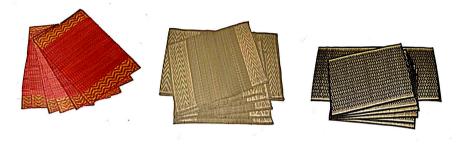

#### **TABLE MAT SET**

Item Code: PMI-TM-01

Material: Madurkhathi & Cotton

**Weaving Type: Handloom** 

SIZE: Mat-12\*17 inch, Runner- 52 inch

Weight: 500gm

# **TABLE MAT SET**

Item Code: PMI-TM-02

Material: Madurkhathi & Cotton

**Weaving Type: Handloom** 

SIZE: Mat-12\*17 inch, Runner- 60 inch

Weight: 500gm

#### **MASLAND TABLE MAT SET**

Item Code: PMI-TM-03

Material: Madurkhathi & Cotton

**Weaving Type: Hand Weaving** 

SIZE: Mat-12\*17 inch, Runner- 60 inch

Weight: 550gm

# **TABLE MAT SET**

Item Code: PMI-TM-04

Material: Madurkhathi & Cotton

**Weaving Type: Handloom** 

SIZE: Mat-12\*17 inch, Runner- 52 inch

Weight: 500gm