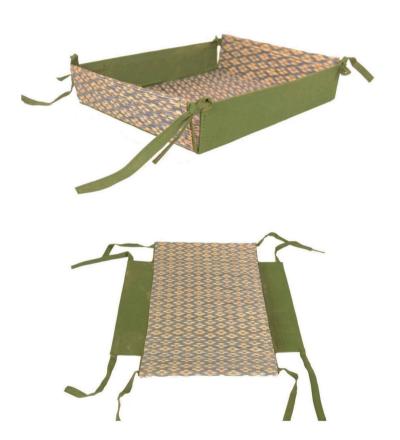

# **Floor Mat With Pad**

Item Code: PMI-YM-03

Material: Madurkhathi & Cotton & Sponge

**Weaving Type: Handloom** 

SIZE: 54\*72 inch Weight: 1200gm