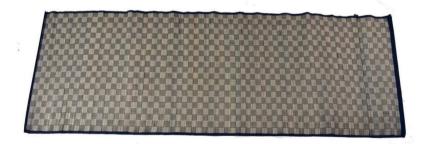

# **YOGA MAT**

Item Code: PMI-YM-01

Material: Madurkhathi & Cotton

**Weaving Type: Handloom** 

SIZE: 24\*72 inch Weight: 600gm