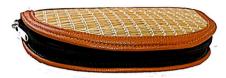

#### **TOILETARY POUCH**

Item Code: PMI-TP-01

Material: Madurkhathi, Cotton & Eva

**Weaving Type: Handloom** 

SIZE: 8\*3\*2.5 inch Weight: 100 gm