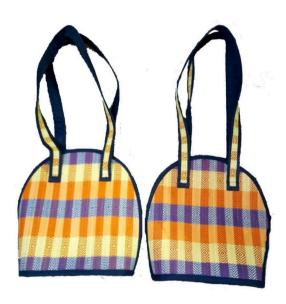

# **LADIES BAG**

Item Code: PMI-LB-01

Material: Madurkhathi, Cotton & Eva

**Weaving Type: Handloom** 

SIZE: 14\*14\*4 inch Weight: 400 gm