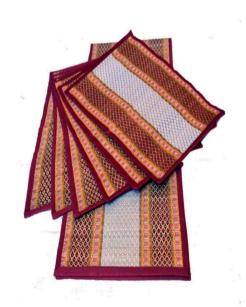

#### **TABLE MAT SET**

Item Code: PMI-TM-01

Material: Madurkhathi & Cotton

**Weaving Type: Handloom** 

SIZE: Mat-12\*17 inch, Runner- 52 inch

Weight: 500gm

# **TABLE MAT SET**

Item Code: PMI-TM-02

Material: Madurkhathi & Cotton

**Weaving Type: Handloom** 

SIZE: Mat-12\*17 inch, Runner- 60 inch

Weight: 500gm

#### **MASLAND TABLE MAT SET**

Item Code: PMI-TM-03

Material: Madurkhathi & Cotton

**Weaving Type: Hand Weaving** 

SIZE: Mat-12\*17 inch, Runner- 60 inch

Weight: 550gm

# **TABLE MAT SET**

Item Code: PMI-TM-04

Material: Madurkhathi & Cotton

**Weaving Type: Handloom** 

SIZE: Mat-12\*17 inch, Runner- 52 inch

Weight: 500gm