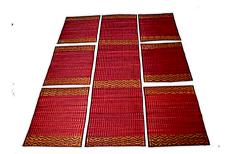

#### **TABLE MAT SET**

Item Code: PMI-TM-01

Material: Madurkhathi & Cotton

**Weaving Type: Handloom** 

SIZE: Mat-12\*17 inch, Runner- 52 inch

Weight: 500gm

# **TABLE MAT SET**

Item Code: PMI-TM-02

Material: Madurkhathi & Cotton

**Weaving Type: Handloom** 

SIZE: Mat-12\*17 inch, Runner- 60 inch

Weight: 500gm

#### **MASLAND TABLE MAT SET**

Item Code: PMI-TM-03

Material: Madurkhathi & Cotton

**Weaving Type: Hand Weaving** 

SIZE: Mat-12\*17 inch, Runner- 60 inch

Weight: 550gm

# **TABLE MAT SET**

Item Code: PMI-TM-04

Material: Madurkhathi & Cotton

**Weaving Type: Handloom** 

SIZE: Mat-12\*17 inch, Runner- 52 inch

Weight: 500gm