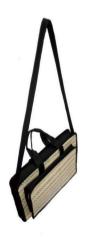

# **SLING BAG**

Item Code: PMI-SB-01

Material: Madurkhathi, Cotton & Eva

**Weaving Type: Handloom** 

SIZE: 9"\*3"\*7.5" Weight: 250 gm