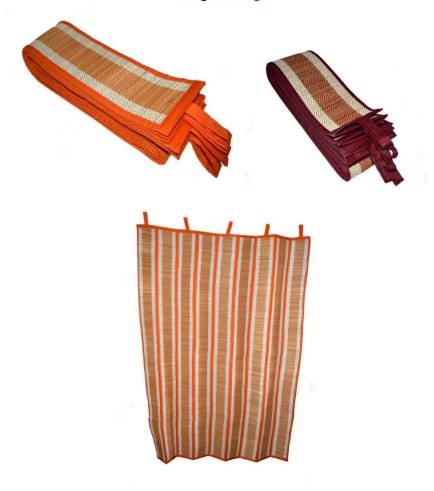

#### **CURTAINS**

Item Code: PMI-MC-01

Material: Madurkhathi & Cotton

**Weaving Type: Handloom** 

SIZE: 48/72 inch Weight: 1200gm