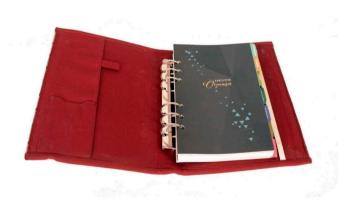

# **ORGANIZER**

Item Code: PMI-OR-01

Material: Madurkhathi, Cotton & Paper Board

Weaving Type: Handloom SIZE: 9\*6.2\*1.2 inch

Weight: 650 gm