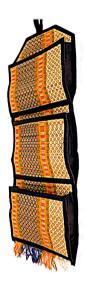

# **WALL POCKET**

Item Code: PMI-WP-01

Material: Madurkhathi & Cotton

**Weaving Type: Handloom** 

SIZE: 29\*9 inch Weight: 100gm

Item Code: PMI-FM-01

Material: Madurkhathi & Cotton

**Weaving Type: Handloom** 