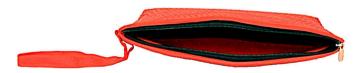

#### **MASLAND SLING BAG**

Item Code: PMI-SB-03

Material: Madurkhathi, Cotton & Eva

**Weaving Type: Hand Weaving** 

**SIZE:** 9\*3\*7.5 inch **Weight:** 250 gm