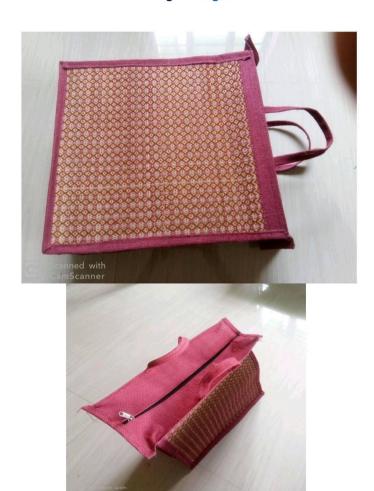

#### **COSMETICS BAG**

Item Code: PMI-CB-01

Material: Madurkhathi, Cotton & Eva

**Weaving Type: Handloom** 

SIZE: 9\*3\*5.5 inch Weight: 200 gm