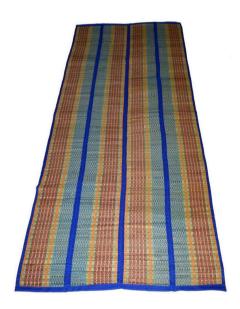

# **WALL POCKET**

Item Code: PMI-WP-01

Material: Madurkhathi & Cotton

**Weaving Type: Handloom** 

SIZE: 29\*9 inch Weight: 100gm

Item Code: PMI-FM-01

Material: Madurkhathi & Cotton

**Weaving Type: Handloom** 

SIZE: 54\*80 inch Weight: 1250gm

Item Code: PMI-FM-02

Material: Madurkhathi & Cotton

**Weaving Type: Handloom** 

SIZE: 54\*80 inch Weight: 1100gm

Item Code: PMI-FM-04

Material: Madurkhathi & Cotton

**Weaving Type: Handloom** 