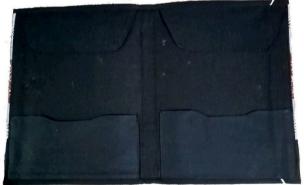

#### **FILE FOLDER**

Item Code: PMI-FF-01

Material: Madurkhathi, Cotton & Paper Board

**Weaving Type: Handloom** 

SIZE: 14\*10\*1 inch Weight: 300 gm

#### **FILE FOLDER**

Item Code: PMI-FF-02

Material: Madurkhathi, Cotton & Paper Board

**Weaving Type: Handloom** 

SIZE: 14\*10\*1 inch Weight: 300 gm

#### **FILE FOLDER**

Item Code: PMI-FF-03

Material: Madurkhathi, Cotton & Eva

**Weaving Type: Handloom** 

SIZE: 15\*10 inch Weight: 250 gm