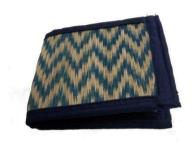

#### **GENTS WALLET**

Item Code: PMI-GW-01

Material: Madurkhathi & Cotton

**Weaving Type: Hand Weaving** 

SIZE: Standard Weight: 100 gm