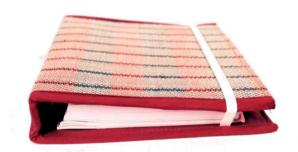

# **ORGANIZER**

Item Code: PMI-OR-01

Material: Madurkhathi, Cotton & Paper Board

Weaving Type: Handloom SIZE: 9\*6.2\*1.2 inch

Weight: 650 gm