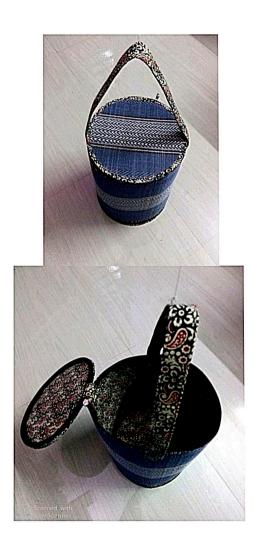

#### **LAUNDRY BAG**

Item Code: PMI-LB-07

Material: Madurkhathi, Cotton & Eva

Weaving Type: Handloom SIZE: Dia-9 inch, H- 11 inch

Weight: 300 gm