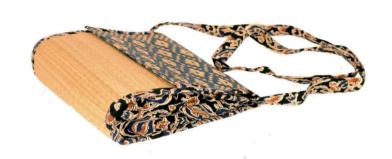

#### **SLING BAG 2**

Item Code: PMI-SB-02

Material: Madurkhathi, Cotton & Eva

Weaving Type: Handloom SIZE: 9\*3\*7.5 INCH

Weight: 250gm