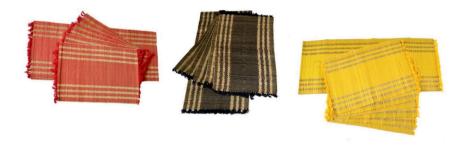

#### **TABLE MAT SET**

Item Code: PMI-TM-01

Material: Madurkhathi & Cotton

**Weaving Type: Handloom** 

SIZE: Mat-12\*17 inch, Runner- 52 inch

Weight: 500gm

# **TABLE MAT SET**

Item Code: PMI-TM-02

Material: Madurkhathi & Cotton

**Weaving Type: Handloom** 

SIZE: Mat-12\*17 inch, Runner- 60 inch

Weight: 500gm

#### **MASLAND TABLE MAT SET**

Item Code: PMI-TM-03

Material: Madurkhathi & Cotton

**Weaving Type: Hand Weaving** 

SIZE: Mat-12\*17 inch, Runner- 60 inch

Weight: 550gm

# **TABLE MAT SET**

Item Code: PMI-TM-04

Material: Madurkhathi & Cotton

**Weaving Type: Handloom** 

SIZE: Mat-12\*17 inch, Runner- 52 inch

Weight: 500gm