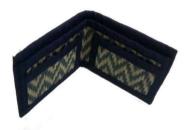

#### **GENTS WALLET**

Item Code: PMI-GW-01

Material: Madurkhathi & Cotton

**Weaving Type: Hand Weaving** 

SIZE: Standard Weight: 100 gm