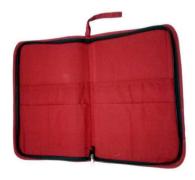

#### **FILE FOLDER**

Item Code: PMI-FF-01

Material: Madurkhathi, Cotton & Paper Board

**Weaving Type: Handloom** 

SIZE: 14\*10\*1 inch Weight: 300 gm

#### **FILE FOLDER**

Item Code: PMI-FF-02

Material: Madurkhathi, Cotton & Paper Board

**Weaving Type: Handloom** 

SIZE: 14\*10\*1 inch Weight: 300 gm

#### **FILE FOLDER**

Item Code: PMI-FF-03

Material: Madurkhathi, Cotton & Eva

**Weaving Type: Handloom** 

SIZE: 15\*10 inch Weight: 250 gm