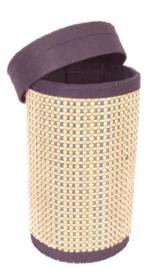

#### **LAUNDRY BAG**

Item Code: PMI-LB-07

Material: Madurkhathi, Cotton & Eva

Weaving Type: Handloom SIZE: Dia-9 inch, H- 11 inch

Weight: 300 gm