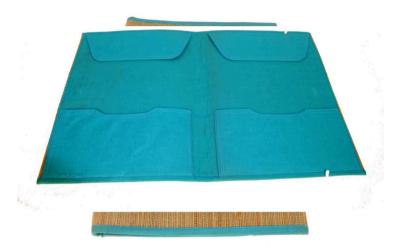

#### **FILE FOLDER**

Item Code: PMI-FF-01

Material: Madurkhathi, Cotton & Paper Board

**Weaving Type: Handloom** 

SIZE: 14\*10\*1 inch Weight: 300 gm

#### **FILE FOLDER**

Item Code: PMI-FF-02

Material: Madurkhathi, Cotton & Paper Board

**Weaving Type: Handloom** 

SIZE: 14\*10\*1 inch Weight: 300 gm

#### **FILE FOLDER**

Item Code: PMI-FF-03

Material: Madurkhathi, Cotton & Eva

**Weaving Type: Handloom** 

SIZE: 15\*10 inch Weight: 250 gm