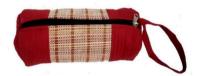

# **SLING BAG**

Item Code: PMI-SB-01

Material: Madurkhathi, Cotton & Eva

**Weaving Type: Handloom** 

SIZE: 9"\*3"\*7.5" Weight: 250 gm