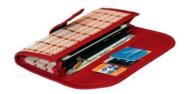

# **ORGANIZER**

Item Code: PMI-OR-01

Material: Madurkhathi, Cotton & Paper Board

Weaving Type: Handloom SIZE: 9\*6.2\*1.2 inch

Weight: 650 gm