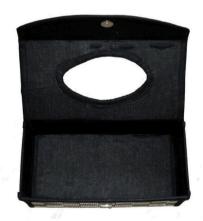

#### **TISSUE PAPER HOLDER**

**Item Code: PMI-TPH-01** 

Material: Madurkhathi, Cotton & Paper Board

Weaving Type: Handloom SIZE: 10\*5\*3.5 inch

Weight: 200 gm