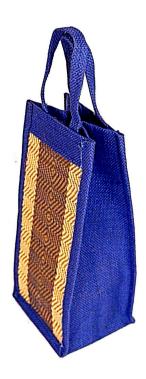

# **SHOPPING BAG**

Item Code: PMI-WB-03

Material: Madurkhathi, Cotton & Jute

**Weaving Type: Handloom** 

SIZE: 15\*14\*5 inch Weight: 150gm