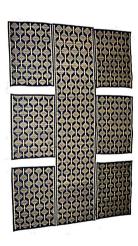

# **WALL POCKET**

Item Code: PMI-WP-01

Material: Madurkhathi & Cotton

**Weaving Type: Handloom** 

SIZE: 29\*9 inch Weight: 100gm

Item Code: PMI-FM-01

Material: Madurkhathi & Cotton

**Weaving Type: Handloom** 

SIZE: 54\*80 inch Weight: 1250gm

Item Code: PMI-FM-02

Material: Madurkhathi & Cotton

**Weaving Type: Handloom** 

SIZE: 54\*80 inch Weight: 1100gm

Item Code: PMI-FM-04

Material: Madurkhathi & Cotton

**Weaving Type: Handloom** 