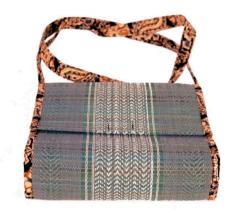

# **SLING BAG**

Item Code: PMI-SB-01

Material: Madurkhathi, Cotton & Eva

**Weaving Type: Handloom** 

SIZE: 9"\*3"\*7.5" Weight: 250 gm

#### **SLING BAG 2**

Item Code: PMI-SB-02

Material: Madurkhathi, Cotton & Eva

Weaving Type: Handloom SIZE: 9\*3\*7.5 INCH

Weight: 250gm

#### **MASLAND SLING BAG**

Item Code: PMI-SB-03

Material: Madurkhathi, Cotton & Eva

**Weaving Type: Hand Weaving** 

**SIZE:** 9\*3\*7.5 inch **Weight:** 250 gm

# **LADIES BAG**

Item Code: PMI-LB-01

Material: Madurkhathi, Cotton & Eva

**Weaving Type: Handloom** 

SIZE: 14\*14\*4 inch Weight: 400 gm

# **LADIES SIDE BAG**

Item Code: PMI-LB-04

Material: Madurkhathi, Cotton & Eva

**Weaving Type: Handloom** 

SIZE: 14\*12\*4 inch Weight: 350 gm