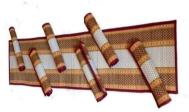

#### **TABLE MAT SET**

Item Code: PMI-TM-01

Material: Madurkhathi & Cotton

**Weaving Type: Handloom** 

SIZE: Mat-12\*17 inch, Runner- 52 inch

Weight: 500gm

# **TABLE MAT SET**

Item Code: PMI-TM-02

Material: Madurkhathi & Cotton

**Weaving Type: Handloom** 

SIZE: Mat-12\*17 inch, Runner- 60 inch

Weight: 500gm

#### **MASLAND TABLE MAT SET**

Item Code: PMI-TM-03

Material: Madurkhathi & Cotton

**Weaving Type: Hand Weaving** 

SIZE: Mat-12\*17 inch, Runner- 60 inch

Weight: 550gm

# **TABLE MAT SET**

Item Code: PMI-TM-04

Material: Madurkhathi & Cotton

**Weaving Type: Handloom** 

SIZE: Mat-12\*17 inch, Runner- 52 inch

Weight: 500gm