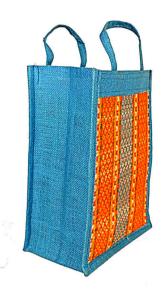

# **LADIES BAG**

Item Code: PMI-LB-01

Material: Madurkhathi, Cotton & Eva

**Weaving Type: Handloom** 

SIZE: 14\*14\*4 inch Weight: 400 gm