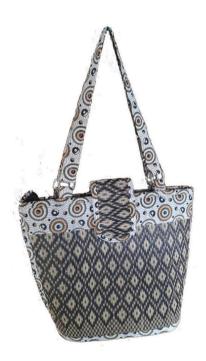

# **LADIES BAG**

Item Code: PMI-LB-01

Material: Madurkhathi, Cotton & Eva

**Weaving Type: Handloom** 

SIZE: 14\*14\*4 inch Weight: 400 gm