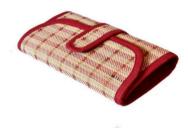

#### **LADIES PURSE**

Item Code: PMI-LP-01

Material: Madurkhathi, Cotton & Eva

**Weaving Type: Handloom** 

SIZE: 8\*4\*1 inch Weight: 125 gm

#### **LADIES PURSE**

Item Code: PMI-LP-02

Material: Madurkhathi, Cotton & Eva

**Weaving Type: Handloom** 

SIZE: 8.5\*5\*1 inch Weight: 100 gm