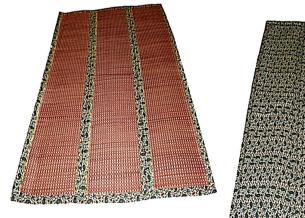

SIZE: 54\*80 inch Weight: 1250gm

Item Code: PMI-FM-02

Material: Madurkhathi & Cotton

**Weaving Type: Handloom** 

SIZE: 54\*80 inch Weight: 1100gm

Item Code: PMI-FM-04

Material: Madurkhathi & Cotton

**Weaving Type: Handloom** 

SIZE: 36\*72 inch Weight: 800gm

Item Code: PMI-FM-05

Material: Madurkhathi & Cotton

**Weaving Type: Handloom** 

SIZE: 36\*80 inch Weight: 800gm

Item Code: PMI-FM-06

Material: Madurkhathi & Cotton

**Weaving Type: Handloom** 

SIZE: 36\*72 inch Weight: 900gm