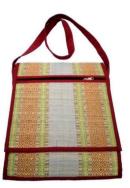

# **SLING BAG**

Item Code: PMI-SB-01

Material: Madurkhathi, Cotton & Eva

**Weaving Type: Handloom** 

SIZE: 9"\*3"\*7.5" Weight: 250 gm