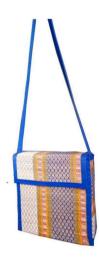

# **SLING BAG**

Item Code: PMI-SB-01

Material: Madurkhathi, Cotton & Eva

**Weaving Type: Handloom** 

SIZE: 9"\*3"\*7.5" Weight: 250 gm

#### **SLING BAG 2**

Item Code: PMI-SB-02

Material: Madurkhathi, Cotton & Eva

Weaving Type: Handloom SIZE: 9\*3\*7.5 INCH

Weight: 250gm

#### **MASLAND SLING BAG**

Item Code: PMI-SB-03

Material: Madurkhathi, Cotton & Eva

**Weaving Type: Hand Weaving** 

**SIZE:** 9\*3\*7.5 inch **Weight:** 250 gm