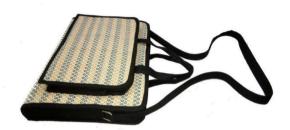

# **SLING BAG**

Item Code: PMI-SB-01

Material: Madurkhathi, Cotton & Eva

**Weaving Type: Handloom** 

SIZE: 9"\*3"\*7.5" Weight: 250 gm