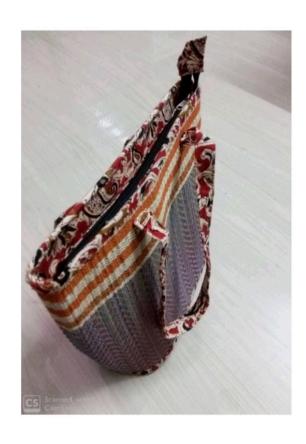

#### **MASLAND SLING BAG**

Item Code: PMI-SB-03

Material: Madurkhathi, Cotton & Eva

**Weaving Type: Hand Weaving** 

**SIZE:** 9\*3\*7.5 inch **Weight:** 250 gm