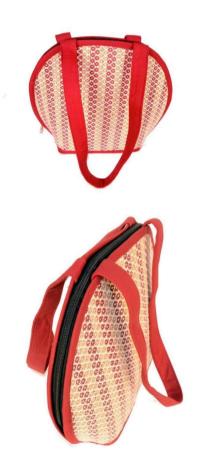

#### **LADIES ROUND BAG**

Item Code: PMI-LB-03

Material: Madurkhathi, Cotton & Eva

Weaving Type: Handloom SIZE: 16\*11\*4.5 inch

Weight: 300 gm