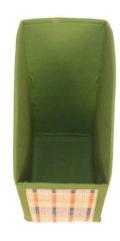

#### **LAUNDRY BAG**

Item Code: PMI-LB-07

Material: Madurkhathi, Cotton & Eva

Weaving Type: Handloom SIZE: Dia-9 inch, H- 11 inch

Weight: 300 gm