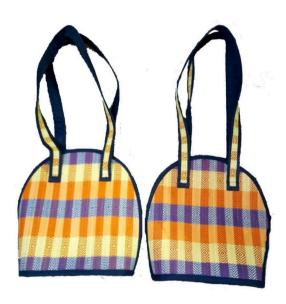

# **LADIES BAG**

Item Code: PMI-LB-06

Material: Madurkhathi, Cotton & Eva

Weaving Type: Handloom SIZE: 14\*10.5\*3 inch Weight: 300 gm