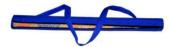

# **YOGA MAT**

Item Code: PMI-YM-02

Material: Madurkhathi & Cotton

**Weaving Type: Handloom** 

SIZE: 24\*72 inch Weight: 600gm