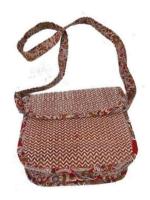

# **SLING BAG**

Item Code: PMI-SB-01

Material: Madurkhathi, Cotton & Eva

**Weaving Type: Handloom** 

SIZE: 9"\*3"\*7.5" Weight: 250 gm