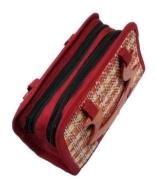

#### **MASLAND SLING BAG**

Item Code: PMI-SB-03

Material: Madurkhathi, Cotton & Eva

**Weaving Type: Hand Weaving** 

**SIZE:** 9\*3\*7.5 inch **Weight:** 250 gm