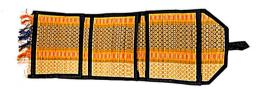

# **WALL POCKET**

Item Code: PMI-WP-01

Material: Madurkhathi & Cotton

**Weaving Type: Handloom** 

SIZE: 29\*9 inch Weight: 100gm

Item Code: PMI-FM-01

Material: Madurkhathi & Cotton

**Weaving Type: Handloom** 