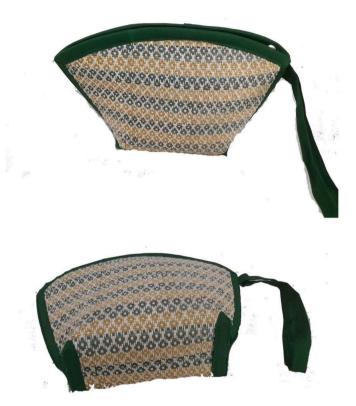

#### **MASLAND SLING BAG**

Item Code: PMI-SB-03

Material: Madurkhathi, Cotton & Eva

**Weaving Type: Hand Weaving** 

**SIZE:** 9\*3\*7.5 inch **Weight:** 250 gm