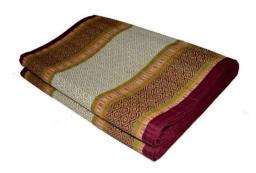

SIZE: 54\*80 inch Weight: 1250gm

Item Code: PMI-FM-02

Material: Madurkhathi & Cotton

**Weaving Type: Handloom** 

SIZE: 54\*80 inch Weight: 1100gm

Item Code: PMI-FM-04

Material: Madurkhathi & Cotton

**Weaving Type: Handloom** 

SIZE: 36\*72 inch Weight: 800gm

Item Code: PMI-FM-05

Material: Madurkhathi & Cotton

**Weaving Type: Handloom** 

SIZE: 36\*80 inch Weight: 800gm

Item Code: PMI-FM-06

Material: Madurkhathi & Cotton

**Weaving Type: Handloom** 