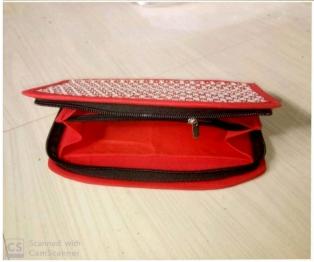

#### **COSMETICS BAG**

Item Code: PMI-CB-01

Material: Madurkhathi, Cotton & Eva

**Weaving Type: Handloom** 

SIZE: 9\*3\*5.5 inch Weight: 200 gm