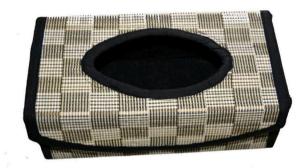

#### **TISSUE PAPER HOLDER**

**Item Code: PMI-TPH-01** 

Material: Madurkhathi, Cotton & Paper Board

Weaving Type: Handloom SIZE: 10\*5\*3.5 inch

Weight: 200 gm