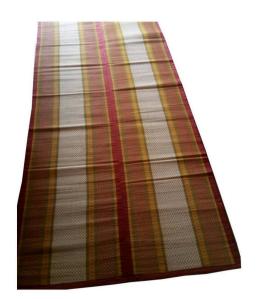

#### **TABLE MAT SET**

Item Code: PMI-TM-01

Material: Madurkhathi & Cotton

**Weaving Type: Handloom** 

SIZE: Mat-12\*17 inch, Runner- 52 inch

Weight: 500gm

# **TABLE MAT SET**

Item Code: PMI-TM-02

Material: Madurkhathi & Cotton

**Weaving Type: Handloom** 

SIZE: Mat-12\*17 inch, Runner- 60 inch

Weight: 500gm