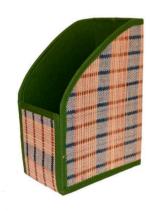

# **MAGAZINE HOLDER**

Item Code: PMI-MH-01

Material: Madurkhathi, Cotton & Paper Board

Weaving Type: Handloom SIZE: 12\*8\*5.5 inch

Weight: 200gm