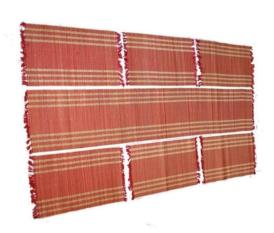

#### **TABLE MAT SET**

Item Code: PMI-TM-01

Material: Madurkhathi & Cotton

**Weaving Type: Handloom** 

SIZE: Mat-12\*17 inch, Runner- 52 inch

Weight: 500gm

# **TABLE MAT SET**

Item Code: PMI-TM-02

Material: Madurkhathi & Cotton

**Weaving Type: Handloom** 

SIZE: Mat-12\*17 inch, Runner- 60 inch

Weight: 500gm

#### **MASLAND TABLE MAT SET**

Item Code: PMI-TM-03

Material: Madurkhathi & Cotton

**Weaving Type: Hand Weaving** 

SIZE: Mat-12\*17 inch, Runner- 60 inch

Weight: 550gm

# **TABLE MAT SET**

Item Code: PMI-TM-04

Material: Madurkhathi & Cotton

**Weaving Type: Handloom** 

SIZE: Mat-12\*17 inch, Runner- 52 inch

Weight: 500gm