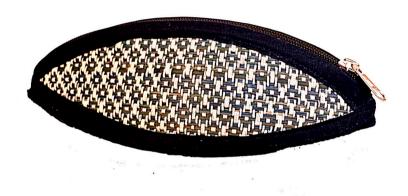

#### **LADIES PURSE**

Item Code: PMI-LP-01

Material: Madurkhathi, Cotton & Eva

**Weaving Type: Handloom** 

SIZE: 8\*4\*1 inch Weight: 125 gm