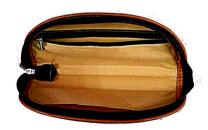

#### **TOILETARY POUCH**

Item Code: PMI-TP-01

Material: Madurkhathi, Cotton & Eva

**Weaving Type: Handloom** 

SIZE: 8\*3\*2.5 inch Weight: 100 gm