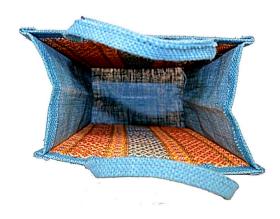

# **LADIES BAG**

Item Code: PMI-LB-01

Material: Madurkhathi, Cotton & Eva

**Weaving Type: Handloom** 

SIZE: 14\*14\*4 inch Weight: 400 gm