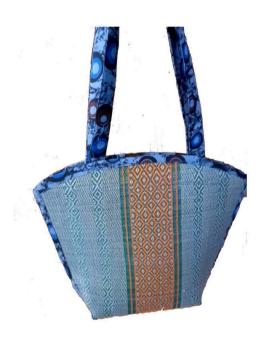

# **LADIES SIDE BAG**

Item Code: PMI-LB-04

Material: Madurkhathi, Cotton & Eva

**Weaving Type: Handloom** 

SIZE: 14\*12\*4 inch Weight: 350 gm