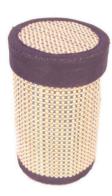

#### **MULTI-UTILITY BOX SET**

Item Code: PMI-MBS-01

Material: Madurkhathi, Cotton & Paper Board

**Weaving Type: Handloom SIZE:** 4\*4\*3/6\*6\*4/8\*8\*5 inch

Weight: 700 gm