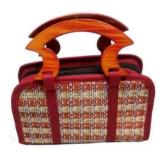

#### **LADIES HAND BAG**

Item Code: PMI-LB-05

Material: Madurkhathi, Cotton & Eva

Weaving Type: Handloom SIZE: 11\*13\*3.5 inch

Weight: 300 gm